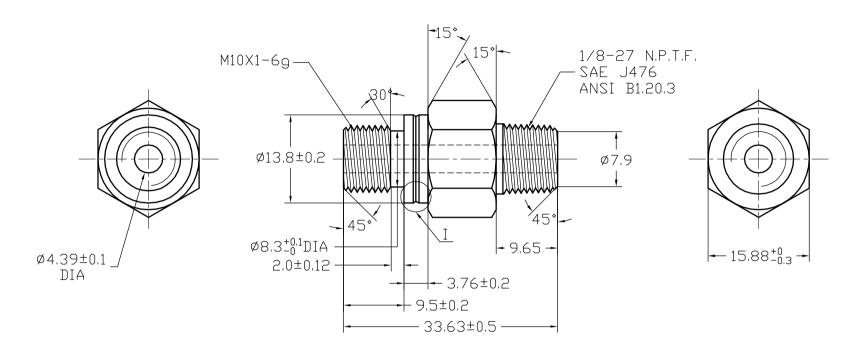

"U"OR"V"SHAPE REQUIRED FOR METRICI.D.

| UNIO-D - : 小教部分公差:<br>OLERANCES:                                                                                                                                                                           | HANGZHOU HI-TECH INDUSTRY IMP. & EXP. CORP. |                                    |  |  |
|------------------------------------------------------------------------------------------------------------------------------------------------------------------------------------------------------------|---------------------------------------------|------------------------------------|--|--|
| .x: ±0.5<br>25 .xx: ±0.25<br>0.127 .xxxx ±0.127                                                                                                                                                            | PART No<br>零件名                              | 6401-M10-2LT<br>(025-06401-191)    |  |  |
| Chinese steel 45                                                                                                                                                                                           | SCALE:                                      | APPD: Zhangjian DRN: 制图 TangHaiLin |  |  |
| Remove all sharp edges, burrs, slivers and swarf, break all edges 0.127-0.254mm. 去除所有毛刺,铁屑等残留物,锐边倒钝0.127-0.254mm.<br>ZINC PLATED WITH TRIVALENT CHROMATE AND NO RED CORROSION IN 96 HOURS SALT SPRAY TEST. | NTS                                         | DATE: CHK: 申核 LIJunBiao            |  |  |