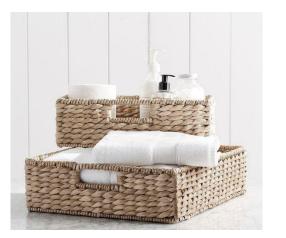

esign a natural rustic feel.

Original Nature 🕨

### **Original Nature**

The bathroom is gradually becoming the core room in the home.



#### **KEY SUBSTRATES AND FINISHINGS**

NATURAL WOOD CARVED WOOD CERAMIC GLAZE CEMENT STONE JACQUARD FABRIC WOVEN RATTAN NATURAL LINEN

#### **PRINT & PATTERN**

ABSTRACT SHAPE LINES STITCHING DETAILS QUILTING WAFFLE GRAIN WOOD GRAIN RIBBED STRIPES

**COLOUR** 



#### **Original Nature**

The bothroom is gradually becoming the core room in the home.



Soap Dishes & Dispensers

#### **Original Nature**

The bathroom is gradually becoming the core room in the home.























#### Soap Dishes & Dispensers





#### Soap Dishes & Dispensers



































#### Bathroom storage











#### Bathroom storage