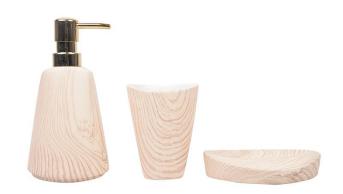

natural materials in an environmentally friendly manner and considering preserving their original state, the combination of raw finishes, warm colors and tactile surfaces gives the design a natural rustic feel.

Original Nature 🕨

### **Original Nature**

The bathroom is gradually becoming the core room in the home.



#### **KEY SUBSTRATES AND FINISHINGS**

NATURAL WOOD CARVED WOOD CERAMIC GLAZE CEMENT STONE JACQUARD FABRIC WOVEN RATTAN NATURAL LINEN

#### **PRINT & PATTERN**

ABSTRACT SHAPE LINES STITCHING DETAILS QUILTING WAFFLE GRAIN WOOD GRAIN RIBBED STRIPES

**COLOUR** 



#### **Original Nature**

The bothroom is gradually becoming the core room in the home.



Soap Dishes & Dispensers

#### **Original Nature**

The bathroom is gradually becoming the core room in the home.























#### Soap Dishes & Dispensers





#### Soap Dishes & Dispensers



































#### Bathroom storage











#### Bathroom storage