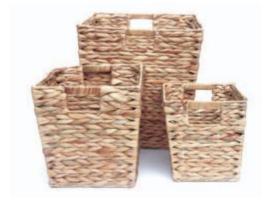

es the design a natural rustic feel.

Original Nature 🕨

### **Original Nature**

The bathroom is gradually becoming the core room in the home.



#### **KEY SUBSTRATES AND FINISHINGS**

NATURAL WOOD CARVED WOOD CERAMIC GLAZE CEMENT STONE JACQUARD FABRIC WOVEN RATTAN NATURAL LINEN

#### **PRINT & PATTERN**

ABSTRACT SHAPE LINES STITCHING DETAILS QUILTING WAFFLE GRAIN WOOD GRAIN RIBBED STRIPES

**COLOUR** 



#### **Original Nature**

The bothroom is gradually becoming the core room in the home.



Soap Dishes & Dispensers

#### **Original Nature**

The bathroom is gradually becoming the core room in the home.























#### Soap Dishes & Dispensers





#### Soap Dishes & Dispensers



































#### Bathroom storage











#### Bathroom storage