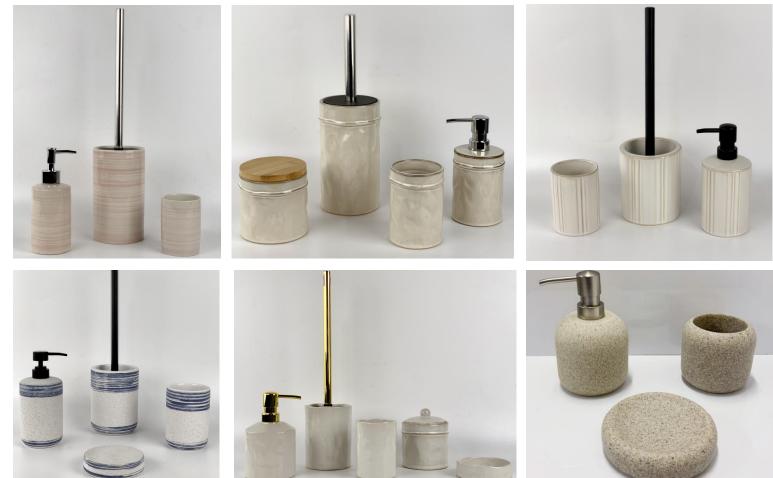

terials in an environmentally friendly manner and considering preserving their original state, the combination of raw finishes, warm colors and tactile surfaces gives the design a natural rustic feel.

Original Nature 🕨

### **Original Nature**

The bathroom is gradually becoming the core room in the home.



#### **KEY SUBSTRATES AND FINISHINGS**

NATURAL WOOD CARVED WOOD CERAMIC GLAZE CEMENT STONE JACQUARD FABRIC WOVEN RATTAN NATURAL LINEN

#### **PRINT & PATTERN**

ABSTRACT SHAPE LINES STITCHING DETAILS QUILTING WAFFLE GRAIN WOOD GRAIN RIBBED STRIPES

**COLOUR** 



#### **Original Nature**

The bothroom is gradually becoming the core room in the home.



Soap Dishes & Dispensers

#### **Original Nature**

The bathroom is gradually becoming the core room in the home.























#### Soap Dishes & Dispensers





#### Soap Dishes & Dispensers



































#### Bathroom storage











#### Bathroom storage