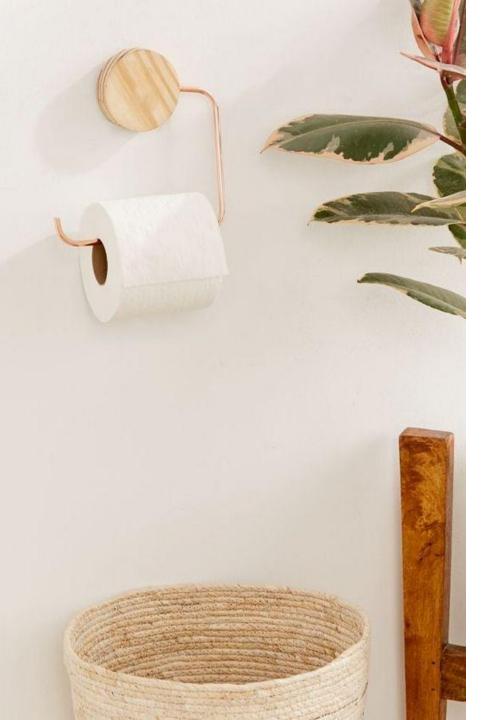

tural rustic feel.

Original Nature 🕨

### **Original Nature**

The bathroom is gradually becoming the core room in the home.



#### **KEY SUBSTRATES AND FINISHINGS**

NATURAL WOOD CARVED WOOD CERAMIC GLAZE CEMENT STONE JACQUARD FABRIC WOVEN RATTAN NATURAL LINEN

#### **PRINT & PATTERN**

ABSTRACT SHAPE LINES STITCHING DETAILS QUILTING WAFFLE GRAIN WOOD GRAIN RIBBED STRIPES

**COLOUR** 



#### **Original Nature**

The bothroom is gradually becoming the core room in the home.



Soap Dishes & Dispensers

#### **Original Nature**

The bathroom is gradually becoming the core room in the home.























#### Soap Dishes & Dispensers





#### Soap Dishes & Dispensers



































#### Bathroom storage











#### Bathroom storage