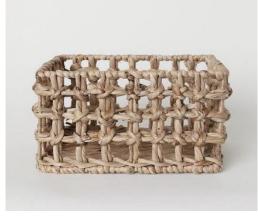

ign a natural rustic feel.

Original Nature 🕨

### **Original Nature**

The bathroom is gradually becoming the core room in the home.



#### **KEY SUBSTRATES AND FINISHINGS**

NATURAL WOOD CARVED WOOD CERAMIC GLAZE CEMENT STONE JACQUARD FABRIC WOVEN RATTAN NATURAL LINEN

#### **PRINT & PATTERN**

ABSTRACT SHAPE LINES STITCHING DETAILS QUILTING WAFFLE GRAIN WOOD GRAIN RIBBED STRIPES

**COLOUR** 



#### **Original Nature**

The bothroom is gradually becoming the core room in the home.



Soap Dishes & Dispensers

#### **Original Nature**

The bathroom is gradually becoming the core room in the home.























#### Soap Dishes & Dispensers





#### Soap Dishes & Dispensers



































#### Bathroom storage











#### Bathroom storage