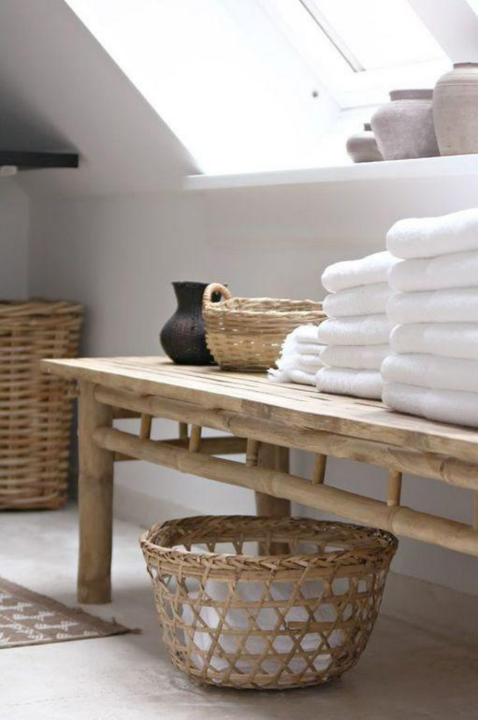

gives the design a natural rustic feel.

Original Nature 🕨

### **Original Nature**

The bathroom is gradually becoming the core room in the home.



#### **KEY SUBSTRATES AND FINISHINGS**

NATURAL WOOD CARVED WOOD CERAMIC GLAZE CEMENT STONE JACQUARD FABRIC WOVEN RATTAN NATURAL LINEN

#### **PRINT & PATTERN**

ABSTRACT SHAPE LINES STITCHING DETAILS QUILTING WAFFLE GRAIN WOOD GRAIN RIBBED STRIPES

**COLOUR** 



#### **Original Nature**

The bothroom is gradually becoming the core room in the home.



Soap Dishes & Dispensers

#### **Original Nature**

The bathroom is gradually becoming the core room in the home.























#### Soap Dishes & Dispensers





#### Soap Dishes & Dispensers



































#### Bathroom storage











#### Bathroom storage