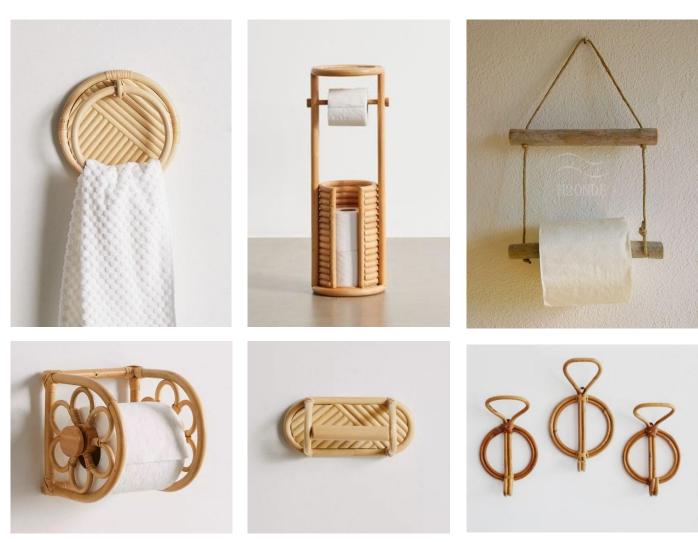

ral rustic feel.

Original Nature 🕨

### **Original Nature**

The bathroom is gradually becoming the core room in the home.



#### **KEY SUBSTRATES AND FINISHINGS**

NATURAL WOOD CARVED WOOD CERAMIC GLAZE CEMENT STONE JACQUARD FABRIC WOVEN RATTAN NATURAL LINEN

#### **PRINT & PATTERN**

ABSTRACT SHAPE LINES STITCHING DETAILS QUILTING WAFFLE GRAIN WOOD GRAIN RIBBED STRIPES

**COLOUR** 



#### **Original Nature**

The bothroom is gradually becoming the core room in the home.



Soap Dishes & Dispensers

#### **Original Nature**

The bathroom is gradually becoming the core room in the home.























#### Soap Dishes & Dispensers





#### Soap Dishes & Dispensers



































#### Bathroom storage











#### Bathroom storage