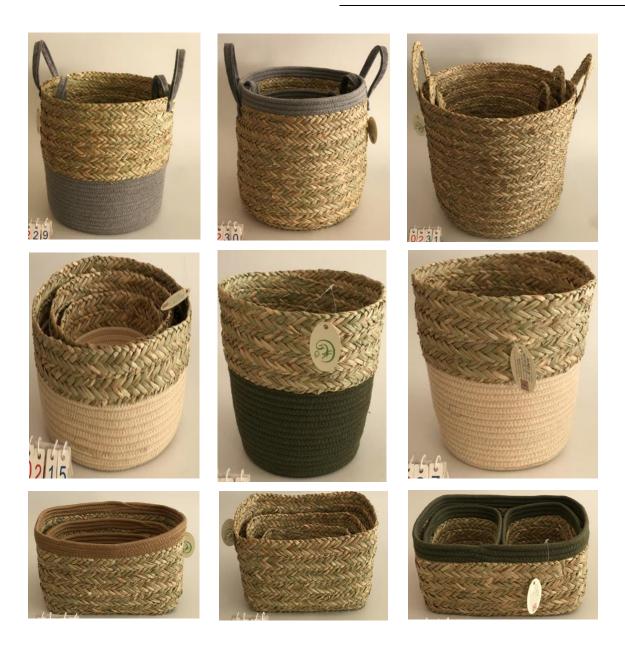

lors and tactile surfaces gives the design a natural rustic feel.

Original Nature 🕨

### **Original Nature**

The bathroom is gradually becoming the core room in the home.



#### **KEY SUBSTRATES AND FINISHINGS**

NATURAL WOOD CARVED WOOD CERAMIC GLAZE CEMENT STONE JACQUARD FABRIC WOVEN RATTAN NATURAL LINEN

#### **PRINT & PATTERN**

ABSTRACT SHAPE LINES STITCHING DETAILS QUILTING WAFFLE GRAIN WOOD GRAIN RIBBED STRIPES

**COLOUR** 



#### **Original Nature**

The bothroom is gradually becoming the core room in the home.



Soap Dishes & Dispensers

#### **Original Nature**

The bathroom is gradually becoming the core room in the home.























#### Soap Dishes & Dispensers





#### Soap Dishes & Dispensers



































#### Bathroom storage











#### Bathroom storage