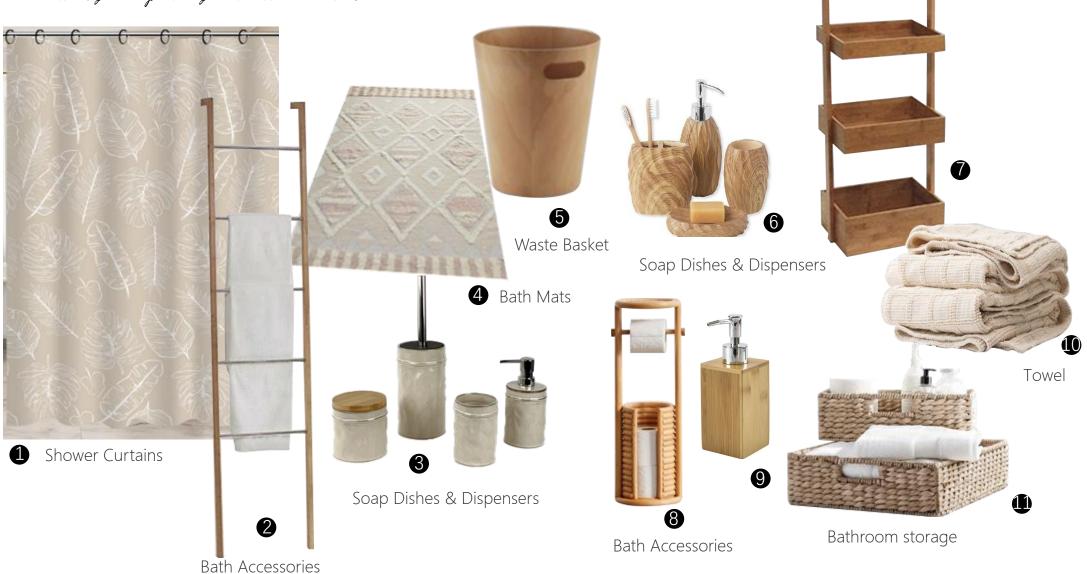

Taking natural materials in an environmentally friendly manner and considering preserving their original state, the combination of raw finishes, warm colors and tactile surfaces gives the design a natural rustic feel.

Original Nature 🕨

### **Original Nature**

The bathroom is gradually becoming the core room in the home.



#### **KEY SUBSTRATES AND FINISHINGS**

NATURAL WOOD CARVED WOOD CERAMIC GLAZE CEMENT STONE JACQUARD FABRIC WOVEN RATTAN NATURAL LINEN

#### **PRINT & PATTERN**

ABSTRACT SHAPE LINES STITCHING DETAILS QUILTING WAFFLE GRAIN WOOD GRAIN RIBBED STRIPES

**COLOUR** 



#### **Original Nature**

The bothroom is gradually becoming the core room in the home.



Soap Dishes & Dispensers

#### **Original Nature**

The bathroom is gradually becoming the core room in the home.























#### Soap Dishes & Dispensers





#### Soap Dishes & Dispensers



































#### Bathroom storage











#### Bathroom storage