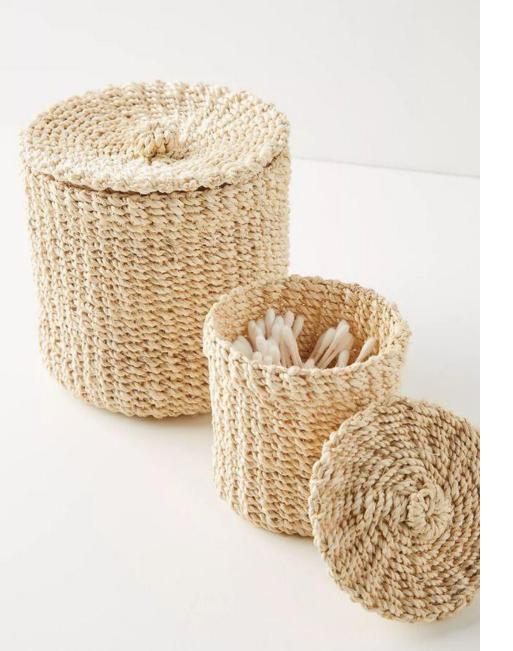

a natural rustic feel.

Original Nature 🕨

### **Original Nature**

The bathroom is gradually becoming the core room in the home.



#### **KEY SUBSTRATES AND FINISHINGS**

NATURAL WOOD CARVED WOOD CERAMIC GLAZE CEMENT STONE JACQUARD FABRIC WOVEN RATTAN NATURAL LINEN

#### **PRINT & PATTERN**

ABSTRACT SHAPE LINES STITCHING DETAILS QUILTING WAFFLE GRAIN WOOD GRAIN RIBBED STRIPES

**COLOUR** 



#### **Original Nature**

The bothroom is gradually becoming the core room in the home.



Soap Dishes & Dispensers

#### **Original Nature**

The bathroom is gradually becoming the core room in the home.























#### Soap Dishes & Dispensers





#### Soap Dishes & Dispensers



































#### Bathroom storage











#### Bathroom storage