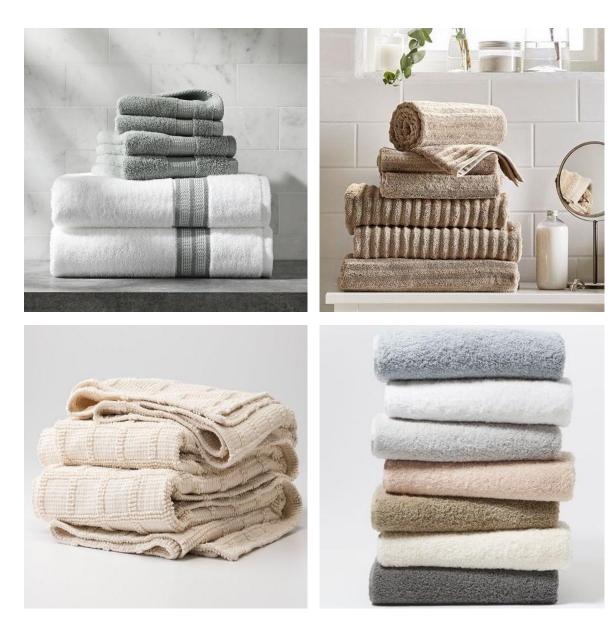

## **BATHROOM LIFE**

Taking natural materials in an environmentally friendly manner and considering preserving their original state, the combination of raw finishes, warm colors and tactile surfaces gives the design a natural rustic feel.

### **Original Nature**

The bathroom is gradually becoming the core room in the home.