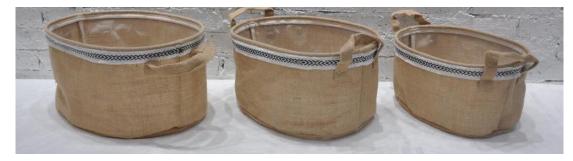

m colors and tactile surfaces gives the design a natural rustic feel.

Original Nature 🕨

### **Original Nature**

The bathroom is gradually becoming the core room in the home.



#### **KEY SUBSTRATES AND FINISHINGS**

NATURAL WOOD CARVED WOOD CERAMIC GLAZE CEMENT STONE JACQUARD FABRIC WOVEN RATTAN NATURAL LINEN

#### **PRINT & PATTERN**

ABSTRACT SHAPE LINES STITCHING DETAILS QUILTING WAFFLE GRAIN WOOD GRAIN RIBBED STRIPES

**COLOUR** 



#### **Original Nature**

The bothroom is gradually becoming the core room in the home.



Soap Dishes & Dispensers

#### **Original Nature**

The bathroom is gradually becoming the core room in the home.























#### Soap Dishes & Dispensers





#### Soap Dishes & Dispensers



































#### Bathroom storage











#### Bathroom storage