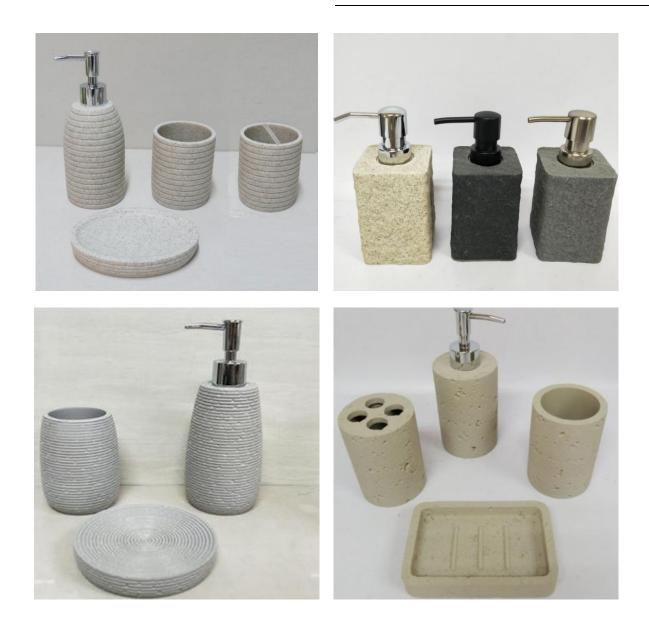

dly manner and considering preserving their original state, the combination of raw finishes, warm colors and tactile surfaces gives the design a natural rustic feel.

Original Nature 🕨

### **Original Nature**

The bathroom is gradually becoming the core room in the home.



#### **KEY SUBSTRATES AND FINISHINGS**

NATURAL WOOD CARVED WOOD CERAMIC GLAZE CEMENT STONE JACQUARD FABRIC WOVEN RATTAN NATURAL LINEN

#### **PRINT & PATTERN**

ABSTRACT SHAPE LINES STITCHING DETAILS QUILTING WAFFLE GRAIN WOOD GRAIN RIBBED STRIPES

**COLOUR** 



#### **Original Nature**

The bothroom is gradually becoming the core room in the home.



Soap Dishes & Dispensers

#### **Original Nature**

The bathroom is gradually becoming the core room in the home.























#### Soap Dishes & Dispensers





#### Soap Dishes & Dispensers



































#### Bathroom storage











#### Bathroom storage