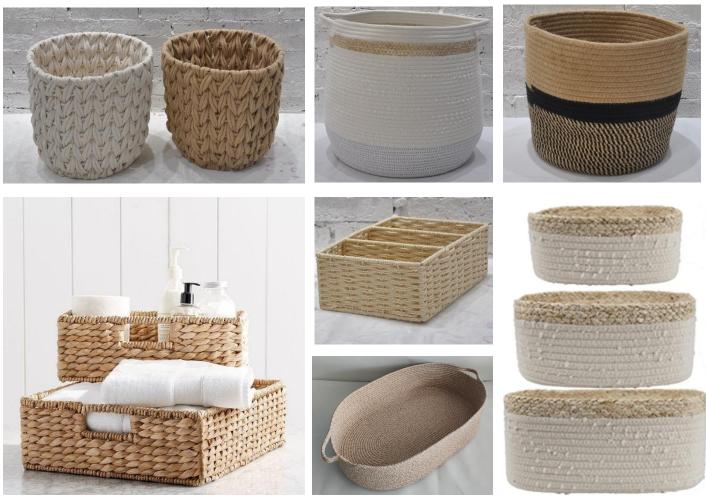

natural rustic feel.

Original Nature 🕨

### **Original Nature**

The bathroom is gradually becoming the core room in the home.



#### **KEY SUBSTRATES AND FINISHINGS**

NATURAL WOOD CARVED WOOD CERAMIC GLAZE CEMENT STONE JACQUARD FABRIC WOVEN RATTAN NATURAL LINEN

#### **PRINT & PATTERN**

ABSTRACT SHAPE LINES STITCHING DETAILS QUILTING WAFFLE GRAIN WOOD GRAIN RIBBED STRIPES

**COLOUR** 



#### **Original Nature**

The bothroom is gradually becoming the core room in the home.



Soap Dishes & Dispensers

#### **Original Nature**

The bathroom is gradually becoming the core room in the home.























#### Soap Dishes & Dispensers





#### Soap Dishes & Dispensers



































#### Bathroom storage











#### Bathroom storage