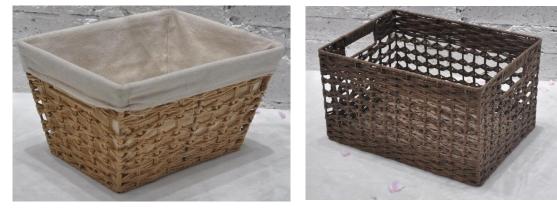

arm colors and tactile surfaces gives the design a natural rustic feel.

Original Nature 🕨

### **Original Nature**

The bathroom is gradually becoming the core room in the home.



#### **KEY SUBSTRATES AND FINISHINGS**

NATURAL WOOD CARVED WOOD CERAMIC GLAZE CEMENT STONE JACQUARD FABRIC WOVEN RATTAN NATURAL LINEN

#### **PRINT & PATTERN**

ABSTRACT SHAPE LINES STITCHING DETAILS QUILTING WAFFLE GRAIN WOOD GRAIN RIBBED STRIPES

**COLOUR** 



#### **Original Nature**

The bothroom is gradually becoming the core room in the home.



Soap Dishes & Dispensers

#### **Original Nature**

The bathroom is gradually becoming the core room in the home.























#### Soap Dishes & Dispensers





#### Soap Dishes & Dispensers



































#### Bathroom storage











#### Bathroom storage