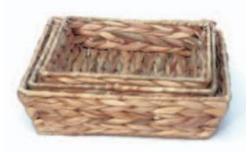

design a natural rustic feel.

Original Nature 🕨

### **Original Nature**

The bathroom is gradually becoming the core room in the home.



#### **KEY SUBSTRATES AND FINISHINGS**

NATURAL WOOD CARVED WOOD CERAMIC GLAZE CEMENT STONE JACQUARD FABRIC WOVEN RATTAN NATURAL LINEN

#### **PRINT & PATTERN**

ABSTRACT SHAPE LINES STITCHING DETAILS QUILTING WAFFLE GRAIN WOOD GRAIN RIBBED STRIPES

**COLOUR** 



#### **Original Nature**

The bothroom is gradually becoming the core room in the home.



Soap Dishes & Dispensers

#### **Original Nature**

The bathroom is gradually becoming the core room in the home.























#### Soap Dishes & Dispensers





#### Soap Dishes & Dispensers



































#### Bathroom storage











#### Bathroom storage