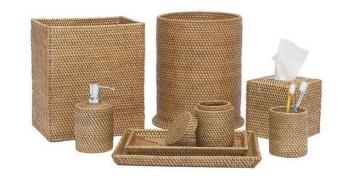

tural materials in an environmentally friendly manner and considering preserving their original state, the combination of raw finishes, warm colors and tactile surfaces gives the design a natural rustic feel.

Original Nature 🕨

### **Original Nature**

The bathroom is gradually becoming the core room in the home.



#### **KEY SUBSTRATES AND FINISHINGS**

NATURAL WOOD CARVED WOOD CERAMIC GLAZE CEMENT STONE JACQUARD FABRIC WOVEN RATTAN NATURAL LINEN

#### **PRINT & PATTERN**

ABSTRACT SHAPE LINES STITCHING DETAILS QUILTING WAFFLE GRAIN WOOD GRAIN RIBBED STRIPES

**COLOUR** 



#### **Original Nature**

The bothroom is gradually becoming the core room in the home.



Soap Dishes & Dispensers

#### **Original Nature**

The bathroom is gradually becoming the core room in the home.























#### Soap Dishes & Dispensers





#### Soap Dishes & Dispensers



































#### Bathroom storage











#### Bathroom storage