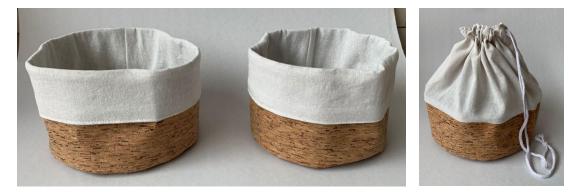

warm colors and tactile surfaces gives the design a natural rustic feel.

Original Nature 🕨

### **Original Nature**

The bathroom is gradually becoming the core room in the home.



#### **KEY SUBSTRATES AND FINISHINGS**

NATURAL WOOD CARVED WOOD CERAMIC GLAZE CEMENT STONE JACQUARD FABRIC WOVEN RATTAN NATURAL LINEN

#### **PRINT & PATTERN**

ABSTRACT SHAPE LINES STITCHING DETAILS QUILTING WAFFLE GRAIN WOOD GRAIN RIBBED STRIPES

**COLOUR** 



#### **Original Nature**

The bothroom is gradually becoming the core room in the home.



Soap Dishes & Dispensers

#### **Original Nature**

The bathroom is gradually becoming the core room in the home.























#### Soap Dishes & Dispensers





#### Soap Dishes & Dispensers



































#### Bathroom storage











#### Bathroom storage