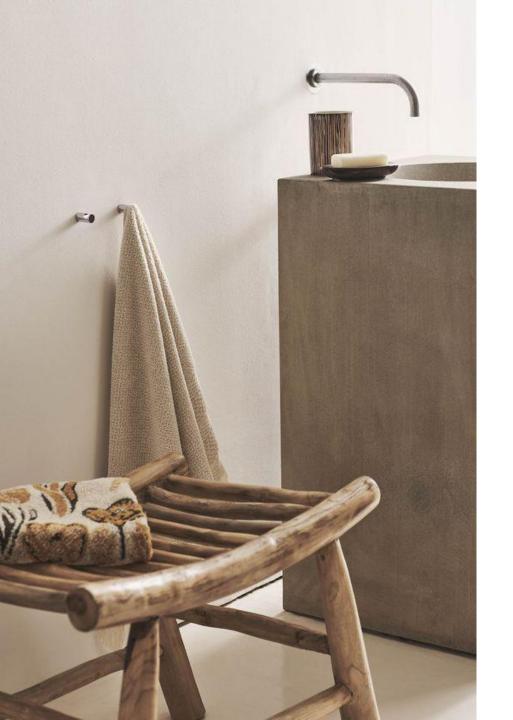

e, the combination of raw finishes, warm colors and tactile surfaces gives the design a natural rustic feel.

Original Nature 🕨

### **Original Nature**

The bathroom is gradually becoming the core room in the home.



#### **KEY SUBSTRATES AND FINISHINGS**

NATURAL WOOD CARVED WOOD CERAMIC GLAZE CEMENT STONE JACQUARD FABRIC WOVEN RATTAN NATURAL LINEN

#### **PRINT & PATTERN**

ABSTRACT SHAPE LINES STITCHING DETAILS QUILTING WAFFLE GRAIN WOOD GRAIN RIBBED STRIPES

**COLOUR** 



#### **Original Nature**

The bothroom is gradually becoming the core room in the home.



Soap Dishes & Dispensers

#### **Original Nature**

The bathroom is gradually becoming the core room in the home.























#### Soap Dishes & Dispensers





#### Soap Dishes & Dispensers



































#### Bathroom storage











#### Bathroom storage