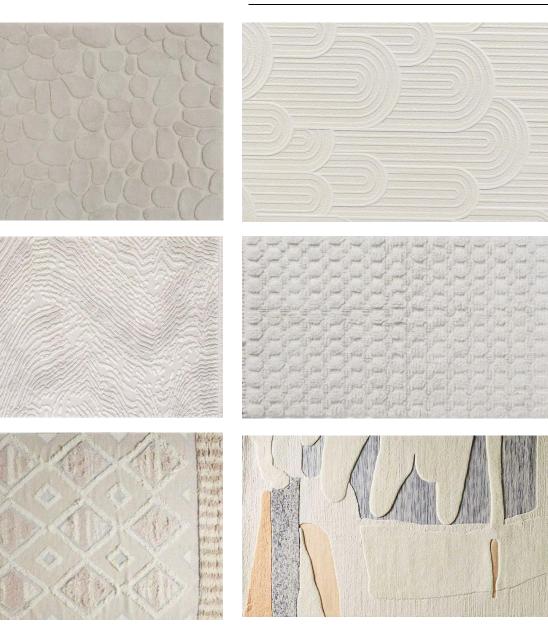

#### **KEY SUBSTRATES AND FINISHINGS**

NATURAL WOOD CARVED WOOD CERAMIC GLAZE CEMENT STONE JACQUARD FABRIC WOVEN RATTAN NATURAL LINEN

#### **PRINT & PATTERN**

ABSTRACT SHAPE LINES STITCHING DETAILS QUILTING WAFFLE GRAIN WOOD GRAIN RIBBED STRIPES

**COLOUR** 