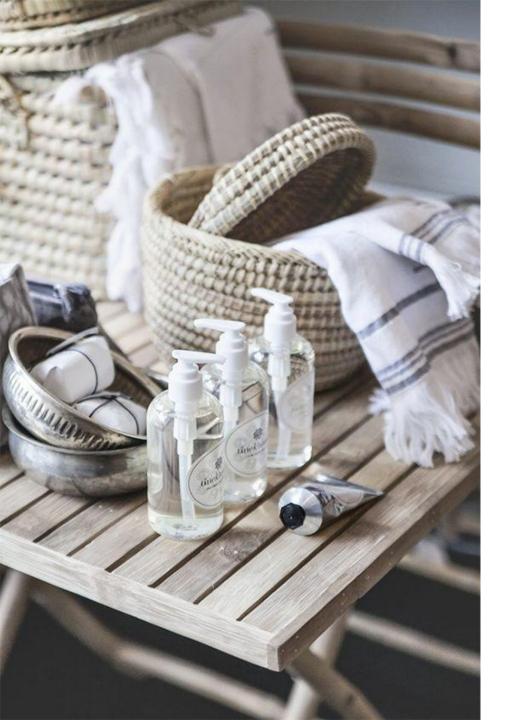

colors and tactile surfaces gives the design a natural rustic feel.

Original Nature 🕨

### **Original Nature**

The bathroom is gradually becoming the core room in the home.



#### **KEY SUBSTRATES AND FINISHINGS**

NATURAL WOOD CARVED WOOD CERAMIC GLAZE CEMENT STONE JACQUARD FABRIC WOVEN RATTAN NATURAL LINEN

#### **PRINT & PATTERN**

ABSTRACT SHAPE LINES STITCHING DETAILS QUILTING WAFFLE GRAIN WOOD GRAIN RIBBED STRIPES

**COLOUR** 



#### **Original Nature**

The bothroom is gradually becoming the core room in the home.



Soap Dishes & Dispensers

#### **Original Nature**

The bathroom is gradually becoming the core room in the home.























#### Soap Dishes & Dispensers





#### Soap Dishes & Dispensers



































#### Bathroom storage











#### Bathroom storage