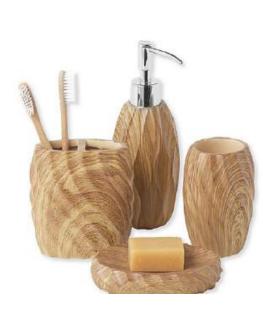

ing natural materials in an environmentally friendly manner and considering preserving their original state, the combination of raw finishes, warm colors and tactile surfaces gives the design a natural rustic feel.

Original Nature 🕨

### **Original Nature**

The bathroom is gradually becoming the core room in the home.



#### **KEY SUBSTRATES AND FINISHINGS**

NATURAL WOOD CARVED WOOD CERAMIC GLAZE CEMENT STONE JACQUARD FABRIC WOVEN RATTAN NATURAL LINEN

#### **PRINT & PATTERN**

ABSTRACT SHAPE LINES STITCHING DETAILS QUILTING WAFFLE GRAIN WOOD GRAIN RIBBED STRIPES

**COLOUR** 



#### **Original Nature**

The bothroom is gradually becoming the core room in the home.



Soap Dishes & Dispensers

#### **Original Nature**

The bathroom is gradually becoming the core room in the home.























#### Soap Dishes & Dispensers





#### Soap Dishes & Dispensers



































#### Bathroom storage











#### Bathroom storage