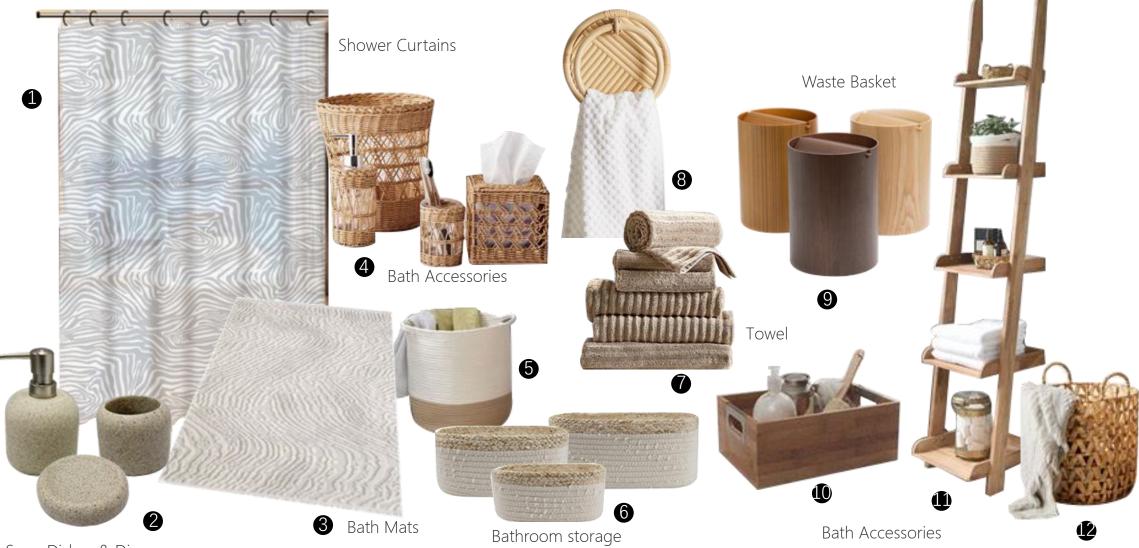

# 2022

## **BATHROOM LIFE**

Taking natural materials in an environmentally friendly manner and considering preserving their original state, the combination of raw finishes, warm colors and tactile surfaces gives the design a natural rustic feel.

Original Nature 🕨

### **Original Nature**

The bathroom is gradually becoming the core room in the home.



#### **KEY SUBSTRATES AND FINISHINGS**

NATURAL WOOD CARVED WOOD CERAMIC GLAZE CEMENT STONE JACQUARD FABRIC WOVEN RATTAN NATURAL LINEN

#### **PRINT & PATTERN**

ABSTRACT SHAPE LINES STITCHING DETAILS QUILTING WAFFLE GRAIN WOOD GRAIN RIBBED STRIPES

**COLOUR** 



#### **Original Nature**

The bothroom is gradually becoming the core room in the home.



Soap Dishes & Dispensers

#### **Original Nature**

The bathroom is gradually becoming the core room in the home.























#### Soap Dishes & Dispensers





#### Soap Dishes & Dispensers



































#### Bathroom storage











#### Bathroom storage