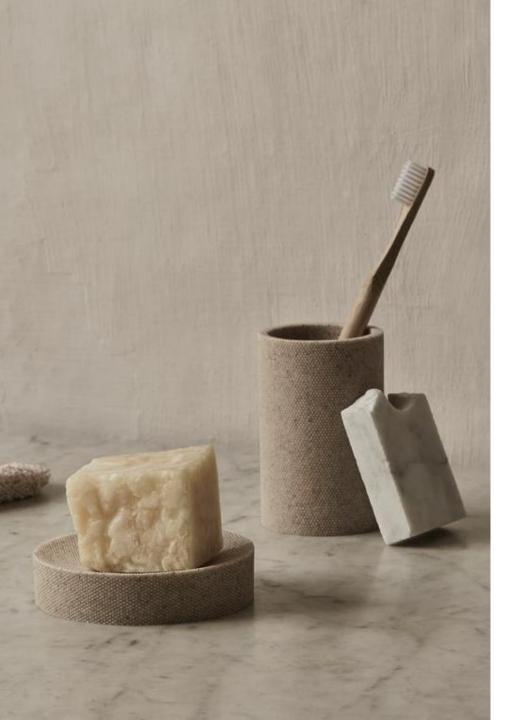

their original state, the combination of raw finishes, warm colors and tactile surfaces gives the design a natural rustic feel.

Original Nature 🕨

### **Original Nature**

The bathroom is gradually becoming the core room in the home.



#### **KEY SUBSTRATES AND FINISHINGS**

NATURAL WOOD CARVED WOOD CERAMIC GLAZE CEMENT STONE JACQUARD FABRIC WOVEN RATTAN NATURAL LINEN

#### **PRINT & PATTERN**

ABSTRACT SHAPE LINES STITCHING DETAILS QUILTING WAFFLE GRAIN WOOD GRAIN RIBBED STRIPES

**COLOUR** 



#### **Original Nature**

The bothroom is gradually becoming the core room in the home.



Soap Dishes & Dispensers

#### **Original Nature**

The bathroom is gradually becoming the core room in the home.























#### Soap Dishes & Dispensers





#### Soap Dishes & Dispensers



































#### Bathroom storage











#### Bathroom storage