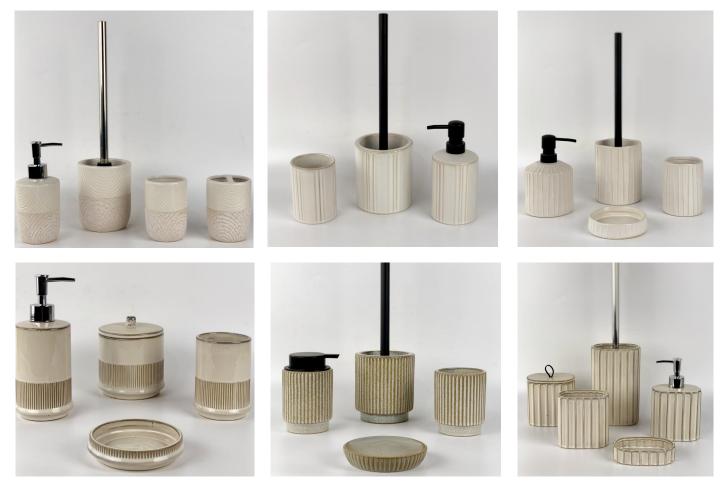

ng their original state, the combination of raw finishes, warm colors and tactile surfaces gives the design a natural rustic feel.

Original Nature 🕨

### **Original Nature**

The bathroom is gradually becoming the core room in the home.



#### **KEY SUBSTRATES AND FINISHINGS**

NATURAL WOOD CARVED WOOD CERAMIC GLAZE CEMENT STONE JACQUARD FABRIC WOVEN RATTAN NATURAL LINEN

#### **PRINT & PATTERN**

ABSTRACT SHAPE LINES STITCHING DETAILS QUILTING WAFFLE GRAIN WOOD GRAIN RIBBED STRIPES

**COLOUR** 



#### **Original Nature**

The bothroom is gradually becoming the core room in the home.



Soap Dishes & Dispensers

#### **Original Nature**

The bathroom is gradually becoming the core room in the home.























#### Soap Dishes & Dispensers





#### Soap Dishes & Dispensers



































#### Bathroom storage











#### Bathroom storage