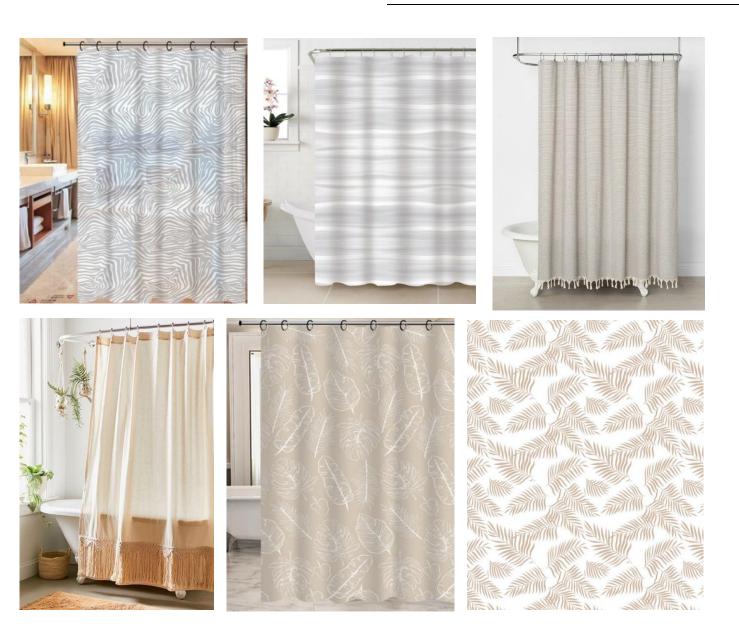

#### **PRINT & PATTERN**

ABSTRACT SHAPE LINES STITCHING DETAILS QUILTING WAFFLE GRAIN WOOD GRAIN RIBBED STRIPES

**COLOUR** 