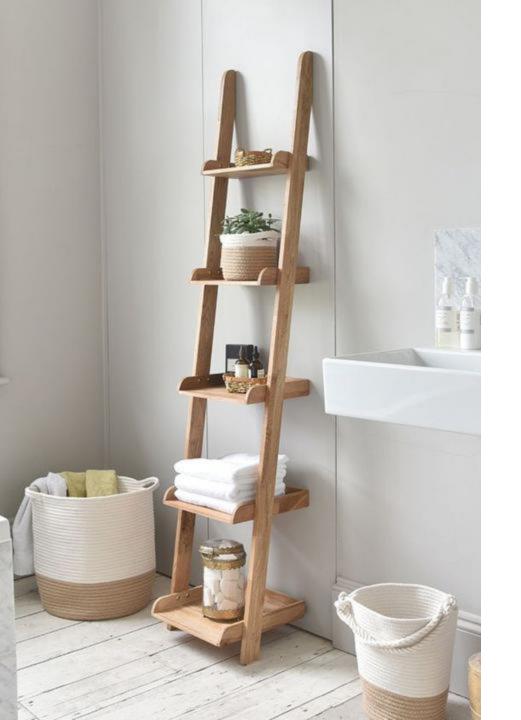

rustic feel.

Original Nature 🕨

### **Original Nature**

The bathroom is gradually becoming the core room in the home.



#### **KEY SUBSTRATES AND FINISHINGS**

NATURAL WOOD CARVED WOOD CERAMIC GLAZE CEMENT STONE JACQUARD FABRIC WOVEN RATTAN NATURAL LINEN

#### **PRINT & PATTERN**

ABSTRACT SHAPE LINES STITCHING DETAILS QUILTING WAFFLE GRAIN WOOD GRAIN RIBBED STRIPES

**COLOUR** 



#### **Original Nature**

The bothroom is gradually becoming the core room in the home.



Soap Dishes & Dispensers

#### **Original Nature**

The bathroom is gradually becoming the core room in the home.























#### Soap Dishes & Dispensers





#### Soap Dishes & Dispensers



































#### Bathroom storage











#### Bathroom storage