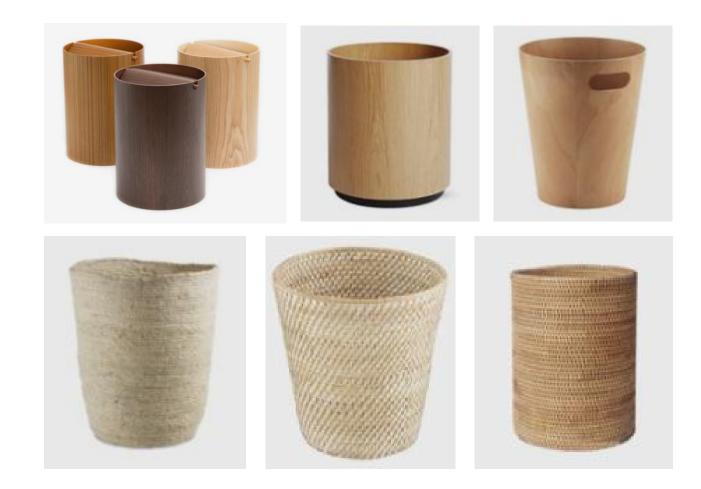

the combination of raw finishes, warm colors and tactile surfaces gives the design a natural rustic feel.

Original Nature 🕨

### **Original Nature**

The bathroom is gradually becoming the core room in the home.



#### **KEY SUBSTRATES AND FINISHINGS**

NATURAL WOOD CARVED WOOD CERAMIC GLAZE CEMENT STONE JACQUARD FABRIC WOVEN RATTAN NATURAL LINEN

#### **PRINT & PATTERN**

ABSTRACT SHAPE LINES STITCHING DETAILS QUILTING WAFFLE GRAIN WOOD GRAIN RIBBED STRIPES

**COLOUR** 



#### **Original Nature**

The bothroom is gradually becoming the core room in the home.



Soap Dishes & Dispensers

#### **Original Nature**

The bathroom is gradually becoming the core room in the home.























#### Soap Dishes & Dispensers





#### Soap Dishes & Dispensers



































#### Bathroom storage











#### Bathroom storage