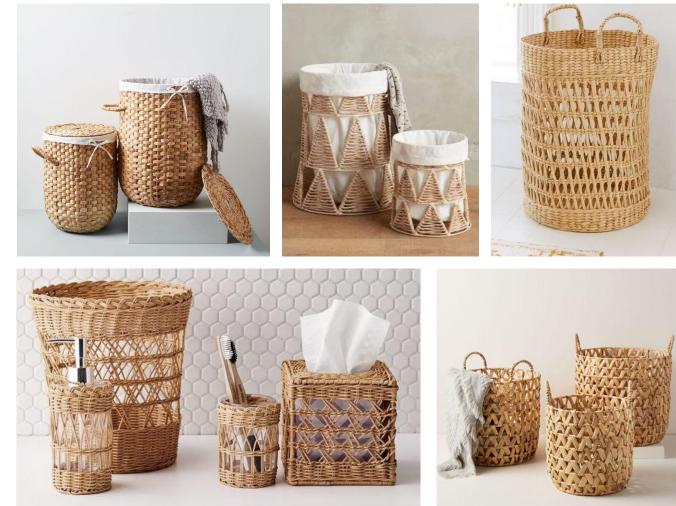

ombination of raw finishes, warm colors and tactile surfaces gives the design a natural rustic feel.

Original Nature 🕨

### **Original Nature**

The bathroom is gradually becoming the core room in the home.



#### **KEY SUBSTRATES AND FINISHINGS**

NATURAL WOOD CARVED WOOD CERAMIC GLAZE CEMENT STONE JACQUARD FABRIC WOVEN RATTAN NATURAL LINEN

#### **PRINT & PATTERN**

ABSTRACT SHAPE LINES STITCHING DETAILS QUILTING WAFFLE GRAIN WOOD GRAIN RIBBED STRIPES

**COLOUR** 



#### **Original Nature**

The bothroom is gradually becoming the core room in the home.



Soap Dishes & Dispensers

#### **Original Nature**

The bathroom is gradually becoming the core room in the home.























#### Soap Dishes & Dispensers





#### Soap Dishes & Dispensers



































#### Bathroom storage











#### Bathroom storage