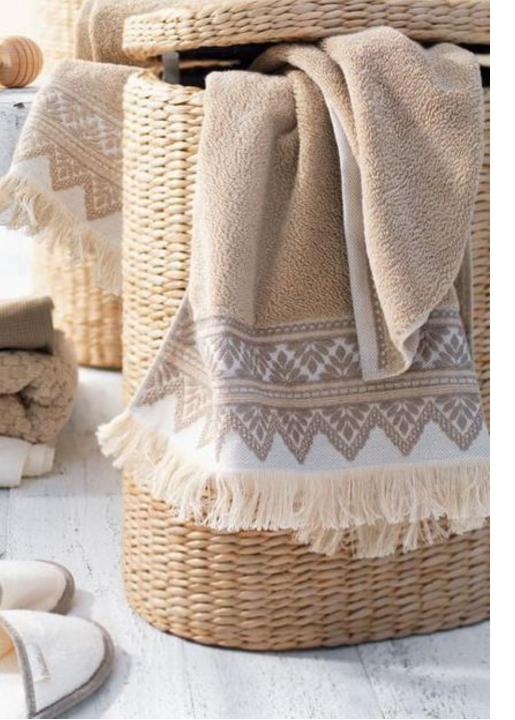

he combination of raw finishes, warm colors and tactile surfaces gives the design a natural rustic feel.

Original Nature 🕨

### **Original Nature**

The bathroom is gradually becoming the core room in the home.



#### **KEY SUBSTRATES AND FINISHINGS**

NATURAL WOOD CARVED WOOD CERAMIC GLAZE CEMENT STONE JACQUARD FABRIC WOVEN RATTAN NATURAL LINEN

#### **PRINT & PATTERN**

ABSTRACT SHAPE LINES STITCHING DETAILS QUILTING WAFFLE GRAIN WOOD GRAIN RIBBED STRIPES

**COLOUR** 



#### **Original Nature**

The bothroom is gradually becoming the core room in the home.



Soap Dishes & Dispensers

#### **Original Nature**

The bathroom is gradually becoming the core room in the home.























#### Soap Dishes & Dispensers





#### Soap Dishes & Dispensers



































#### Bathroom storage











#### Bathroom storage