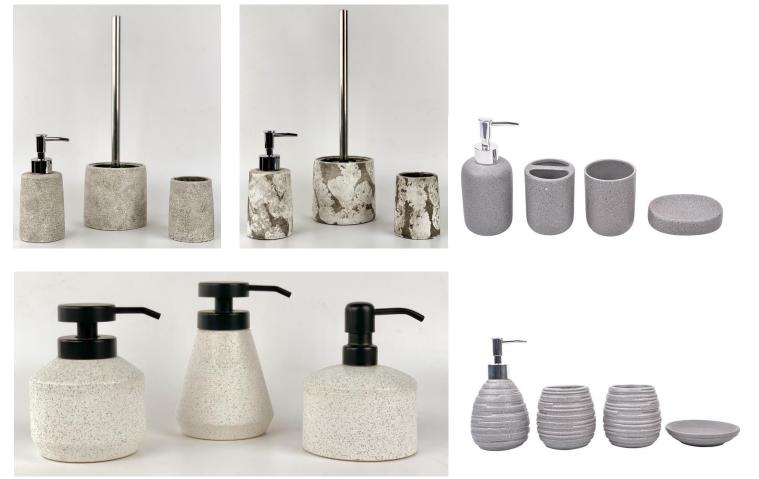

ir original state, the combination of raw finishes, warm colors and tactile surfaces gives the design a natural rustic feel.

Original Nature 🕨

### **Original Nature**

The bathroom is gradually becoming the core room in the home.



#### **KEY SUBSTRATES AND FINISHINGS**

NATURAL WOOD CARVED WOOD CERAMIC GLAZE CEMENT STONE JACQUARD FABRIC WOVEN RATTAN NATURAL LINEN

#### **PRINT & PATTERN**

ABSTRACT SHAPE LINES STITCHING DETAILS QUILTING WAFFLE GRAIN WOOD GRAIN RIBBED STRIPES

**COLOUR** 



#### **Original Nature**

The bothroom is gradually becoming the core room in the home.



Soap Dishes & Dispensers

#### **Original Nature**

The bathroom is gradually becoming the core room in the home.























#### Soap Dishes & Dispensers





#### Soap Dishes & Dispensers



































#### Bathroom storage











#### Bathroom storage