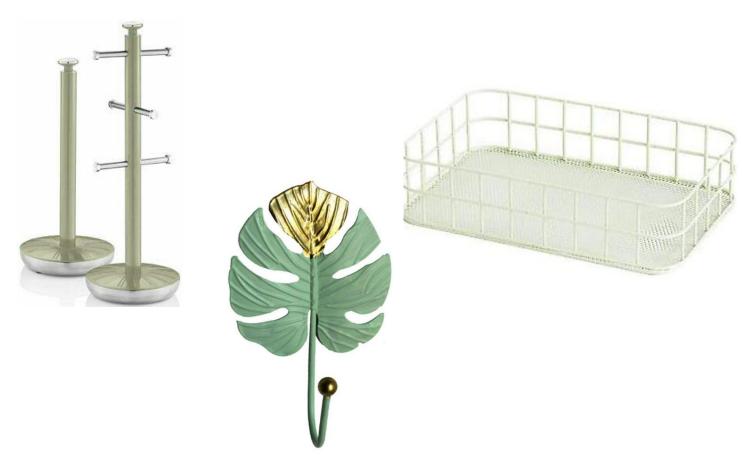

### Iron Storage Rack

Various styles and colors of kitchen iron placemats not only make people feel in nature, but also add a bit of fashion and add some mood to your meal time

### Kitchen Storage

ABOUT DESIGN