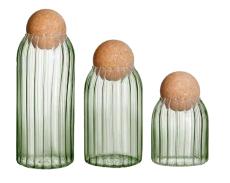

## Storage Jar

Products Recommended

Chopping Board bring people a feeling of being close to nature and enhance the comfortable atmosphere o dining