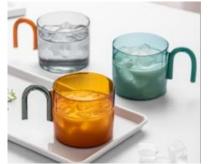

#### **Tableware**

Various styles and colors of kitchen bamboo placemats not only make people feel in nature, but also add a bit of fashion and add some mood to your meal time

## Tableware

Products Recommended

Tableware bring people a feeling of being close to nature and enhance the comfortable atmosphere of dining