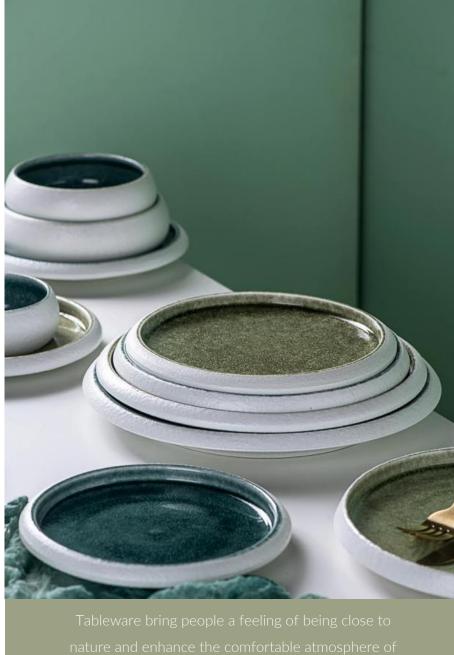

## Tableware

Products Recommended

Tableware bring people a feeling of being close to nature and enhance the comfortable atmosphere of dining