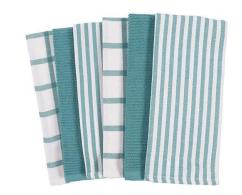

#### **Tableware**

Various styles and colors of kitchen bamboo placemats not only make people feel in nature, but also add a bit of fashion and add some mood to your meal time

### **Chopping Board**

Various styles and colors of kitchen bamboo placemats not only make people feel in nature, but also add a bit of fashion and add some mood to your meal time