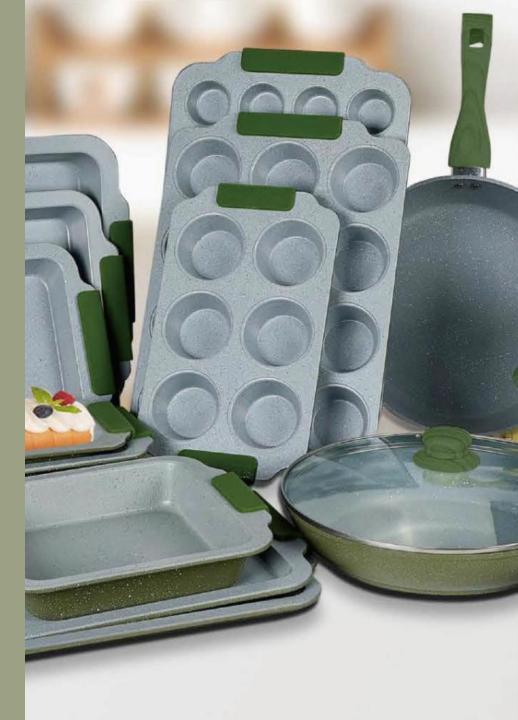

#### KITCHEN TOOLS

Brass-colored metal kitchenware also gives a natural feel.

Kitchen Taals