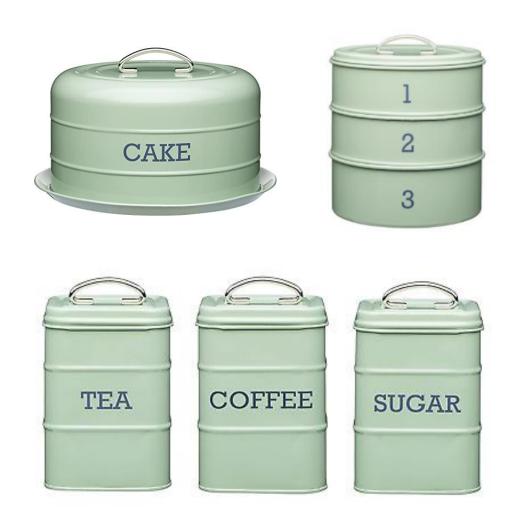

## Storage Jar

Products Recommended

Chopping Board bring people a feeling of being close to nature and enhance the comfortable atmosphere o dining

### Kitchen Storage

ABOUT DESIGN