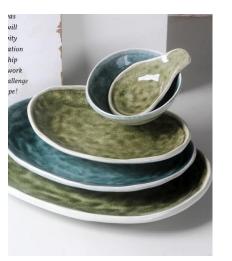

## Tableware

Products Recommended

Tableware bring people a feeling of being close to nature and enhance the comfortable atmosphere of dining

#### **Tableware**

Delicate ceramic tableware enhances the dining atmosphere

#### ABOUT DESIGN

Delicate ceramic tableware enhances the dining atmosphere