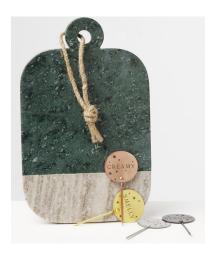

## Storage Jar

Products Recommended

Chopping Board bring people a feeling of being close to nature and enhance the comfortable atmosphere o dining

### **Chopping Board**

Various styles and colors of kitchen bamboo placemats not only make people feel in nature, but also add a bit of fashion and add some mood to your meal time