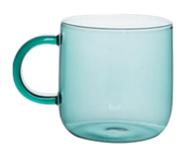

## Tableware

Products Recommended

Tableware bring people a feeling of being close to nature and enhance the comfortable atmosphere of dining

#### **Tableware**

Delicate ceramic tableware enhances the dining atmosphere

#### ABOUT DESIGN

Delicate ceramic tableware enhances the dining atmosphere