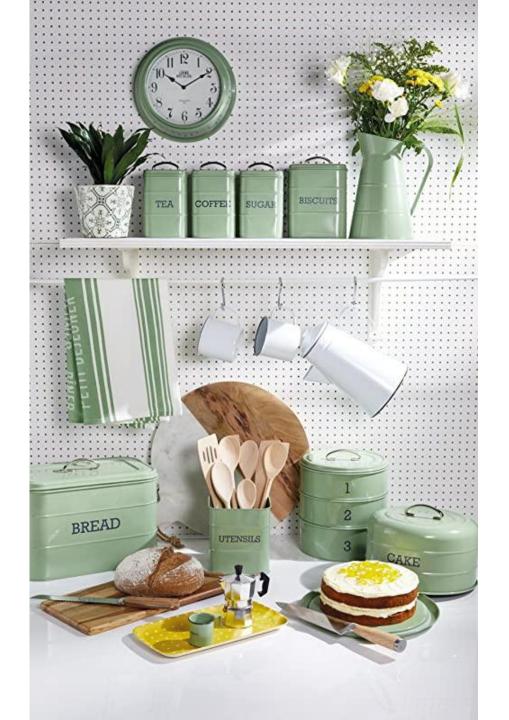

### Iron Storage Rack

Various styles and colors of kitchen iron placemats not only make people feel in nature, but also add a bit of fashion and add some mood to your meal time

## Storage Jar

Products Recommended

Chopping Board bring people a feeling of being close to nature and enhance the comfortable atmosphere o dining

### Kitchen Storage

ABOUT DESIGN