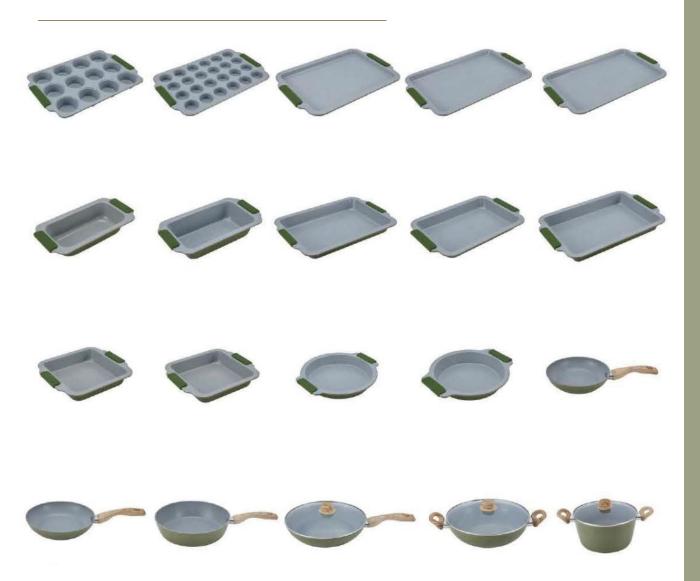

#### KITCHEN TOOLS

Brass-colored metal kitchenware also gives a natural feel.

Kitchen Taals