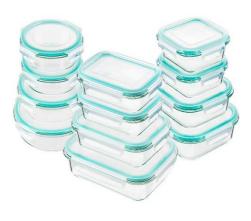

being close to nature and enhance the comfortable atmosphere of dining

#### **Tableware**

Delicate ceramic tableware enhances the dining atmosphere













#### Tableware

#### ABOUT DESIGN

Delicate ceramic tableware enhances the dining atmosphere















#### KITCHEN TOOLS

Brass-colored metal kitchenware also gives a natural feel.



Kitchen Taals



### Tray Storage





#### Products Recommended

Tray Storage bring people a feeling of being close to nature and enhance the comfortable atmosphere of dining



## Tray Storage

ABOUT DESIGN





#### Products Recommended

### Iron Storage Rack

Various styles and colors of kitchen iron placemats not only make people feel in nature, but also add a bit of fashion and add some mood to your meal time



## Storage Jar













Products Recommended

Chopping Board bring people a feeling of being close to nature and enhance the comfortable atmosphere o dining

### **Chopping Board**

Various styles and colors of kitchen bamboo placemats not only make people feel in nature, but also add a bit of fashion and add some mood to your meal time















### Placemat















### Kitchen Storage

ABOUT DESIGN



### Vacuum Flask















#### Products Recommended

/acuum Flask bring people a feeling of being close to nature and enhance the comfortable atmosphere of dining

# THANK YOU.

ABOUT EDEN LIFE