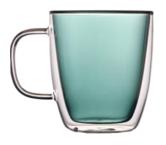

## Tableware

Products Recommended

Tableware bring people a feeling of being close to nature and enhance the comfortable atmosphere of dining

#### **Tableware**

Delicate ceramic tableware enhances the dining atmosphere

#### ABOUT DESIGN

Delicate ceramic tableware enhances the dining atmosphere