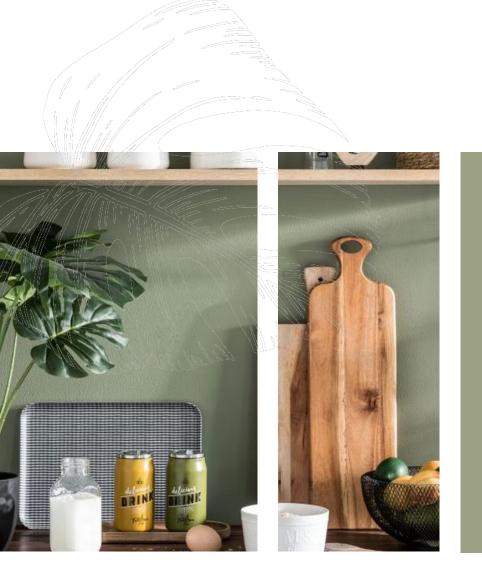

#### KITCHEN TOOLS

Brass-colored metal kitchenware also gives a natural feel.

Kitchen Taals