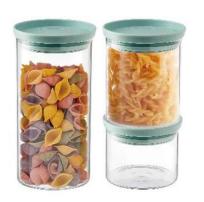

## Storage Jar

Products Recommended

Chopping Board bring people a feeling of being close to nature and enhance the comfortable atmosphere o dining