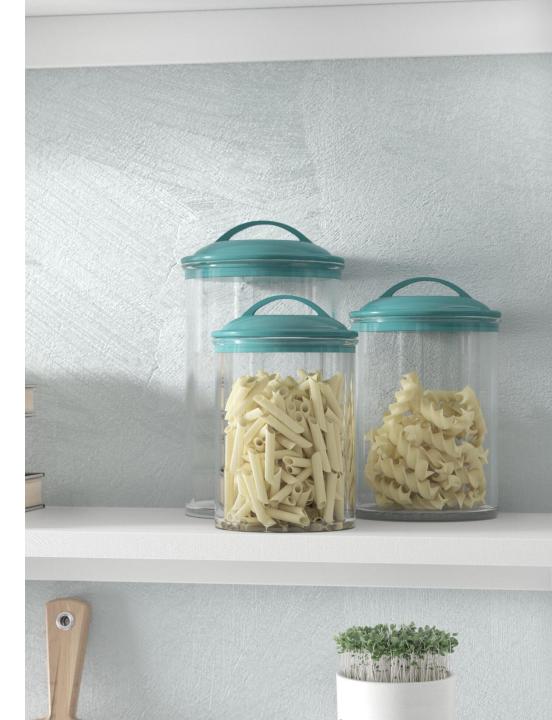

## Storage Jar

Products Recommended

Chopping Board bring people a feeling of being close to nature and enhance the comfortable atmosphere o dining