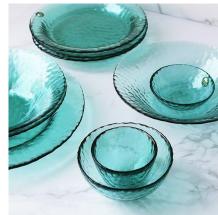

#### **Tableware**

Various styles and colors of kitchen bamboo placemats not only make people feel in nature, but also add a bit of fashion and add some mood to your meal time

## Tableware

Products Recommended

Tableware bring people a feeling of being close to nature and enhance the comfortable atmosphere of dining

#### **Tableware**

Delicate ceramic tableware enhances the dining atmosphere

#### ABOUT DESIGN

Delicate ceramic tableware enhances the dining atmosphere