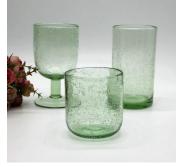

## Tableware

Products Recommended

Tableware bring people a feeling of being close to nature and enhance the comfortable atmosphere of dining

#### **Tableware**

Delicate ceramic tableware enhances the dining atmosphere

#### ABOUT DESIGN

Delicate ceramic tableware enhances the dining atmosphere