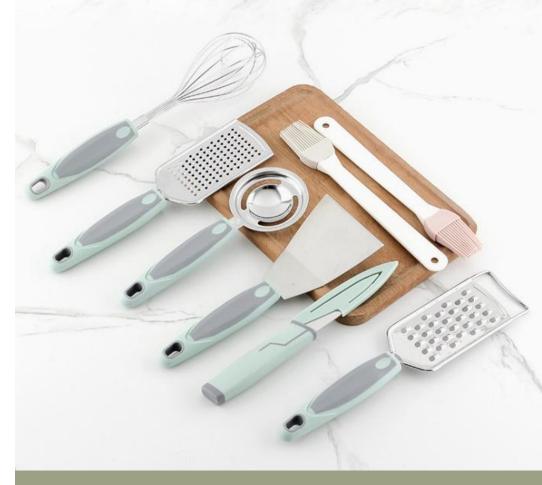

#### KITCHEN TOOLS

Brass-colored metal kitchenware also gives a natural feel.

Kitchen Taals