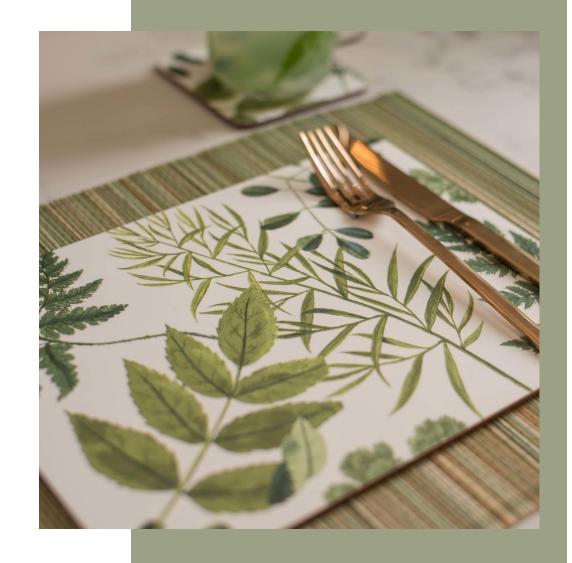

#### **Tableware**

Various styles and colors of kitchen bamboo placemats not only make people feel in nature, but also add a bit of fashion and add some mood to your meal time

## Tableware

Products Recommended

Tableware bring people a feeling of being close to nature and enhance the comfortable atmosphere of dining