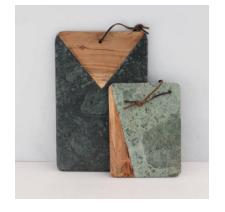

## Storage Jar

Products Recommended

Chopping Board bring people a feeling of being close to nature and enhance the comfortable atmosphere o dining

### **Chopping Board**

Various styles and colors of kitchen bamboo placemats not only make people feel in nature, but also add a bit of fashion and add some mood to your meal time