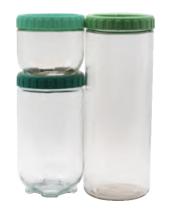

## Storage Jar

Products Recommended

Chopping Board bring people a feeling of being close to nature and enhance the comfortable atmosphere o dining