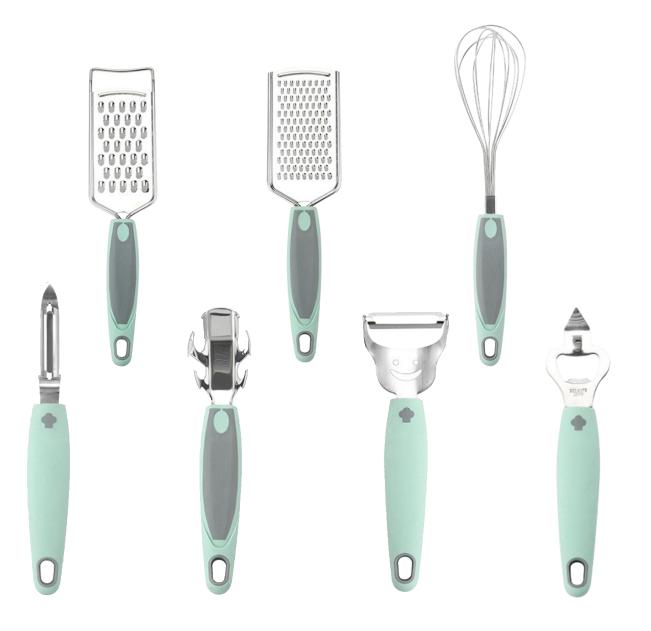

#### KITCHEN TOOLS

Brass-colored metal kitchenware also gives a natural feel.

Kitchen Taals