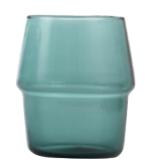

#### **Tableware**

Various styles and colors of kitchen bamboo placemats not only make people feel in nature, but also add a bit of fashion and add some mood to your meal time

## Tableware

Products Recommended

Tableware bring people a feeling of being close to nature and enhance the comfortable atmosphere of dining