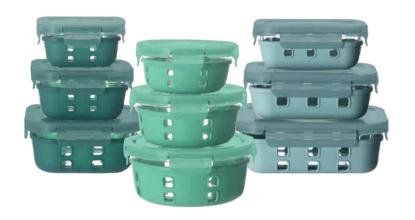

of being close to nature and enhance the comfortable atmosphere of dining

#### **Tableware**

Delicate ceramic tableware enhances the dining atmosphere













#### Tableware

#### ABOUT DESIGN

Delicate ceramic tableware enhances the dining atmosphere















#### KITCHEN TOOLS

Brass-colored metal kitchenware also gives a natural feel.



Kitchen Taals



### Tray Storage





#### Products Recommended

Tray Storage bring people a feeling of being close to nature and enhance the comfortable atmosphere of dining



## Tray Storage

ABOUT DESIGN





#### Products Recommended

### Iron Storage Rack

Various styles and colors of kitchen iron placemats not only make people feel in nature, but also add a bit of fashion and add some mood to your meal time



## Storage Jar













Products Recommended

Chopping Board bring people a feeling of being close to nature and enhance the comfortable atmosphere o dining

### **Chopping Board**

Various styles and colors of kitchen bamboo placemats not only make people feel in nature, but also add a bit of fashion and add some mood to your meal time















### Placemat















### Kitchen Storage

ABOUT DESIGN



### Vacuum Flask















#### Products Recommended

/acuum Flask bring people a feeling of being close to nature and enhance the comfortable atmosphere of dining

# THANK YOU.

ABOUT EDEN LIFE