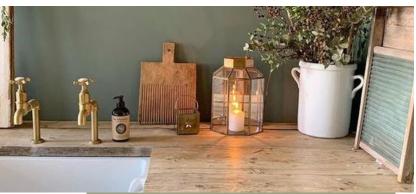

#### KITCHEN TOOLS

Brass-colored metal kitchenware also gives a natural feel.

Kitchen Taals