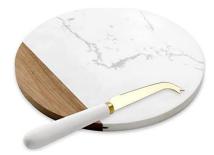

## Storage Jar

Products Recommended

Chopping Board bring people a feeling of being close to nature and enhance the comfortable atmosphere o dining

### **Chopping Board**

Various styles and colors of kitchen bamboo placemats not only make people feel in nature, but also add a bit of fashion and add some mood to your meal time