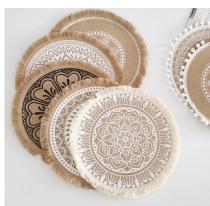

#### CUPS

Delicate ceramic tableware enhances the dining atmosphere

Ceramics placemats bring people a feeling of being close to nature and enhance the comfortable atmosphere of dining

Various styles and colors of kitchen bamboo placemats not only make people feel in nature, but also add a bit of fashion and add some mood to your meal time

Bamboo placemats bring people a feeling of being close to nature and enhance the comfortable atmosphere of dining