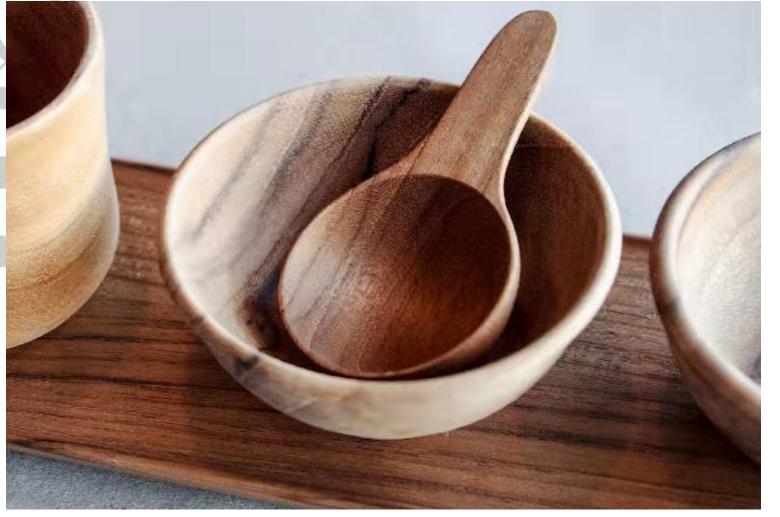

## **Tableware**

The wooden bowl enhances the texture of th meal, giving people a close-to-nature enjoyment