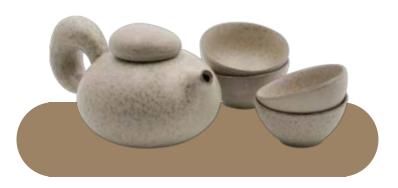

## Cups

Earthy textured ceramic cups give a natural feel

## Cups

A B O U T D E S I G N

#### CUPS

Delicate ceramic tableware enhances the dining atmosphere

Ceramics placemats bring people a feeling of being close to nature and enhance the comfortable atmosphere of dining

Various styles and colors of kitchen bamboo placemats not only make people feel in nature, but also add a bit of fashion and add some mood to your meal time