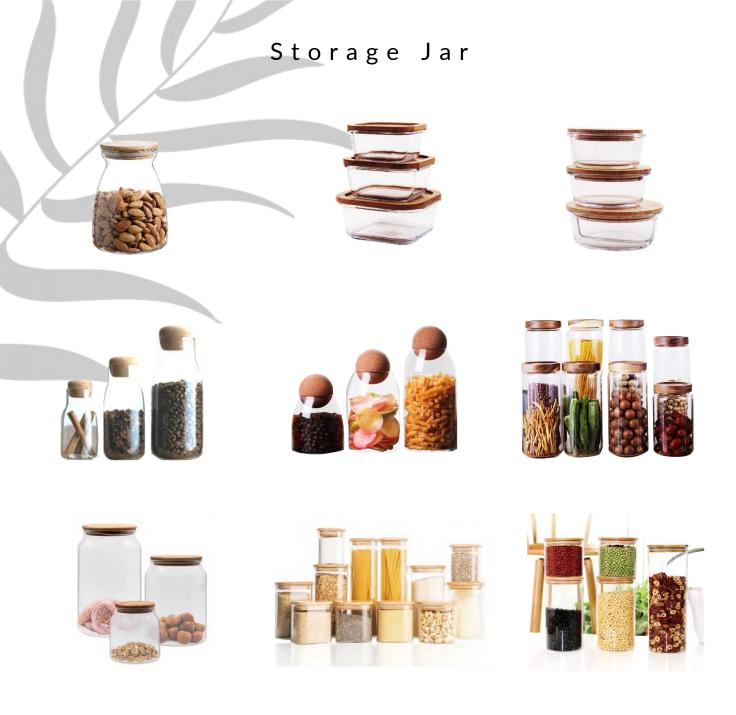

## **Wooden Storage Rack**

Earthy textured ceramic cups give a natural feel

## Iron Storage Rack

Various styles and colors of kitchen iron placemats not only make people feel in nature, but also add a bit of fashion and add some mood to your meal time

Products Recommended

Placemat

#### Tray Storage

ABOUT DESIGN

Delicate ceramic tableware enhances the dining atmosphere

eramics placemats bring people a feeling of being close to nature and enhance the comfortable atmosphere of dining

### Tray Storage

ABOUT DESIGN