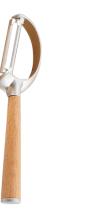

#### KITCHEN TOOLS

Brass-colored metal kitchenware also gives a natural feel.

Kitchen Taals