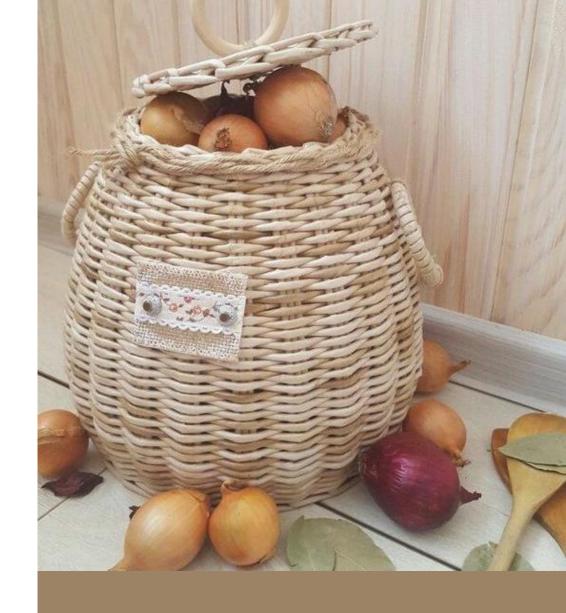

## Bamboo Storage

# ABOUT DESIGN

Woven kitchen decorations enhance the sophistication of the kitchen and add to the ambience of dining.