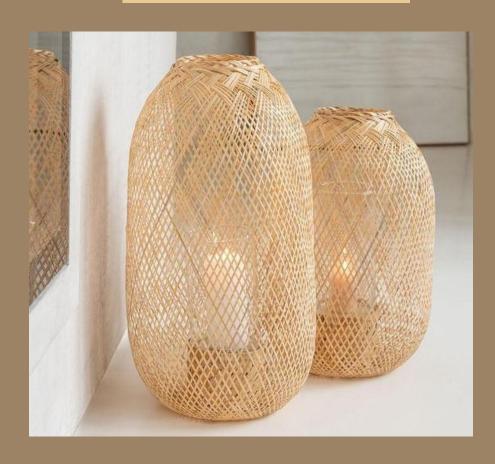

## Wind Lantern

Woven kitchen decorations elevate the sophistication of the kitchen

Z

Z