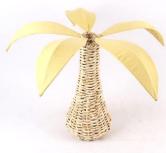

# ABOUT DESIGN

Woven kitchen decorations enhance the sophistication of the kitchen and add to the ambience of dining.

#### **Bamboo Decoration**

Woven kitchen decorations elevate the sophistication of the kitchen