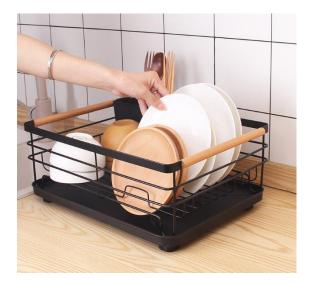

## Iron Storage Rack

Various styles and colors of kitchen iron placemats not only make people feel in nature, but also add a bit of fashion and add some mood to your meal time

Products Recommended

Placemat