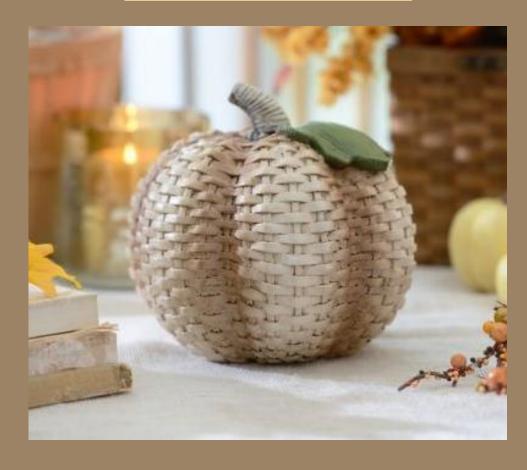

# ABOUT DESIGN

Woven kitchen decorations enhance the sophistication of the kitchen and add to the ambience of dining.

#### **Bamboo Decoration**

Woven kitchen decorations elevate the sophistication of the kitchen