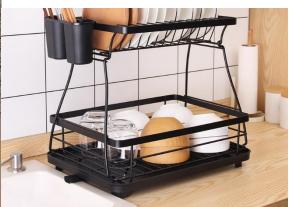

## **Wooden Storage Rack**

Earthy textured ceramic cups give a natural feel

## Iron Storage Rack

Various styles and colors of kitchen iron placemats not only make people feel in nature, but also add a bit of fashion and add some mood to your meal time

Products Recommended

Placemat