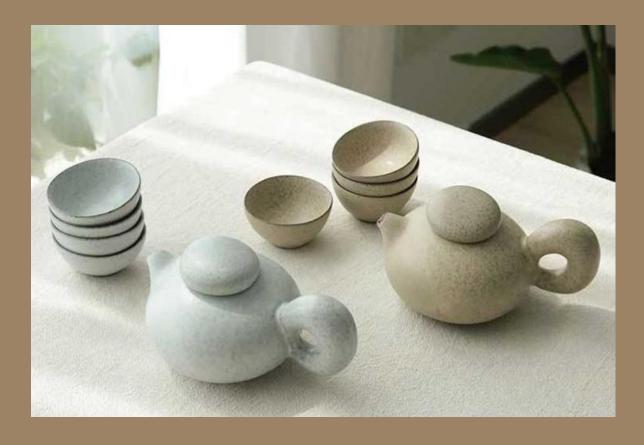

## Cups

Earthy textured ceramic cups give a natural feel

## Cups

A B O U T D E S I G N

#### CUPS

Delicate ceramic tableware enhances the dining atmosphere

Ceramics placemats bring people a feeling of being close to nature and enhance the comfortable atmosphere of dining

Various styles and colors of kitchen bamboo placemats not only make people feel in nature, but also add a bit of fashion and add some mood to your meal time