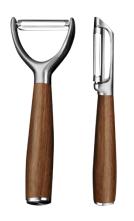

#### KITCHEN TOOLS

Brass-colored metal kitchenware also gives a natural feel.

Kitchen Taals