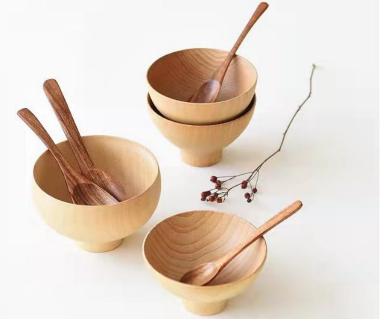

## **Tableware**

The wooden bowl enhances the texture of th meal, giving people a close-to-nature enjoyment