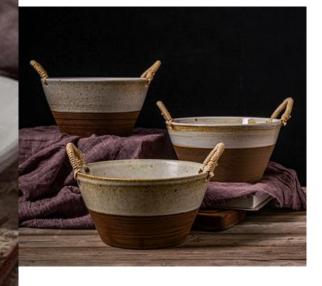

## **Tableware**

The wooden bowl enhances the texture of th meal, giving people a close-to-nature enjoyment

#### **PLACEMATE**

Delicate ceramic tableware enhances the dining atmosphere

#### Placemat

Delicate ceramic tableware enhances the dining atmosphere

Ceramics placemats bring people a feeling of being close to nature and enhance the comfortable atmosphere of dining

Placemat