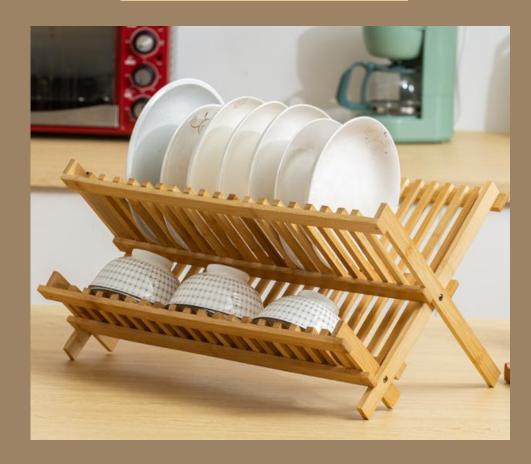

## **Wooden Storage Rack**

Earthy textured ceramic cups give a natural feel

## Iron Storage Rack

Various styles and colors of kitchen iron placemats not only make people feel in nature, but also add a bit of fashion and add some mood to your meal time

Products Recommended

Placemat