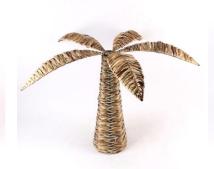

# ABOUT DESIGN

Woven kitchen decorations enhance the sophistication of the kitchen and add to the ambience of dining.

#### **Bamboo Decoration**

Woven kitchen decorations elevate the sophistication of the kitchen