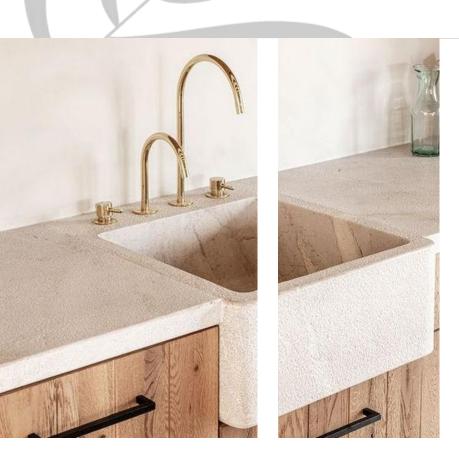

#### KITCHEN TOOLS

Brass-colored metal kitchenware also gives a natural feel.

Kitchen Taals