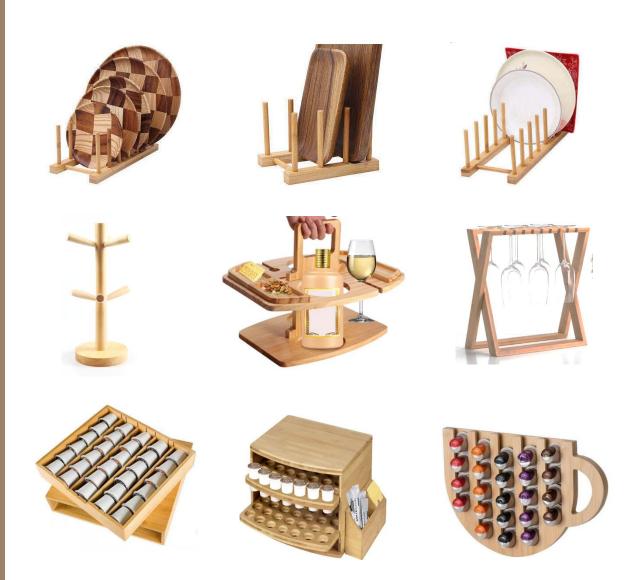

## **Wooden Storage Rack**

Earthy textured ceramic cups give a natural feel

## Iron Storage Rack

Various styles and colors of kitchen iron placemats not only make people feel in nature, but also add a bit of fashion and add some mood to your meal time

Products Recommended

Placemat