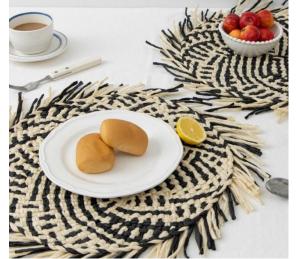

#### CUPS

Delicate ceramic tableware enhances the dining atmosphere

Ceramics placemats bring people a feeling of being close to nature and enhance the comfortable atmosphere of dining

Various styles and colors of kitchen bamboo placemats not only make people feel in nature, but also add a bit of fashion and add some mood to your meal time

Bamboo placemats bring people a feeling of being close to nature and enhance the comfortable atmosphere of dining