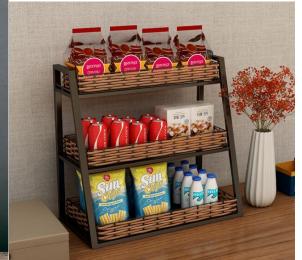

## Iron Storage Rack

Various styles and colors of kitchen iron placemats not only make people feel in nature, but also add a bit of fashion and add some mood to your meal time

Products Recommended

Placemat

#### Tray Storage

ABOUT DESIGN

Delicate ceramic tableware enhances the dining atmosphere

eramics placemats bring people a feeling of being close to nature and enhance the comfortable atmosphere of dining

### Tray Storage

ABOUT DESIGN