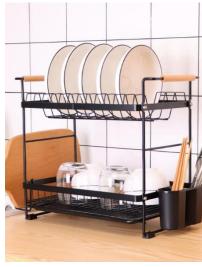

## Iron Storage Rack

Various styles and colors of kitchen iron placemats not only make people feel in nature, but also add a bit of fashion and add some mood to your meal time

Products Recommended

Placemat