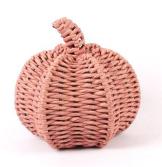

# ABOUT DESIGN

Woven kitchen decorations enhance the sophistication of the kitchen and add to the ambience of dining.

#### **Bamboo Decoration**

Woven kitchen decorations elevate the sophistication of the kitchen