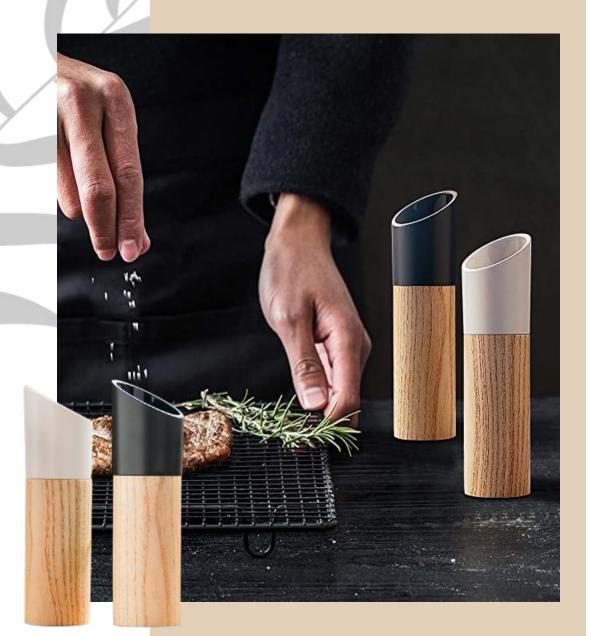

hance the comfortable atmosphere of dining









Placemat























# ABOUT DESIGN



Ceramics placemats bring people a feeling of being close to nature and enhance the comfortable atmosphere of dining

## Cups

Earthy textured ceramic cups give a natural feel







## Cups

A B O U T D E S I G N



#### CUPS

Delicate ceramic tableware enhances the dining atmosphere



Ceramics placemats bring people a feeling of being close to nature and enhance the comfortable atmosphere of dining





Various styles and colors of kitchen bamboo placemats not only make people feel in nature, but also add a bit of fashion and add some mood to your meal time









Bamboo placemats bring people a feeling of being close to nature and enhance the comfortable atmosphere of dining











## Pepper Mill



# ABOUT DESIGN



Ceramics placemats bring people a feeling of being close to nature and enhance the comfortable atmosphere of dining

## **Wooden Storage Rack**

Earthy textured ceramic cups give a natural feel





## Iron Storage Rack

Various styles and colors of kitchen iron placemats not only make people feel in nature, but also add a bit of fashion and add some mood to your meal time













Products Recommended



Placemat























#### Tray Storage

ABOUT DESIGN

Delicate ceramic tableware enhances the dining atmosphere











eramics placemats bring people a feeling of being close to nature and enhance the comfortable atmosphere of dining



### Tray Storage

ABOUT DESIGN













#### KITCHEN TOOLS

Brass-colored metal kitchenware a