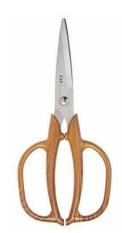

#### KITCHEN TOOLS

Brass-colored metal kitchenware also gives a natural feel.

Kitchen Taals