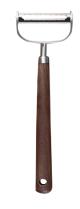

#### KITCHEN TOOLS

Brass-colored metal kitchenware also gives a natural feel.

Kitchen Taals