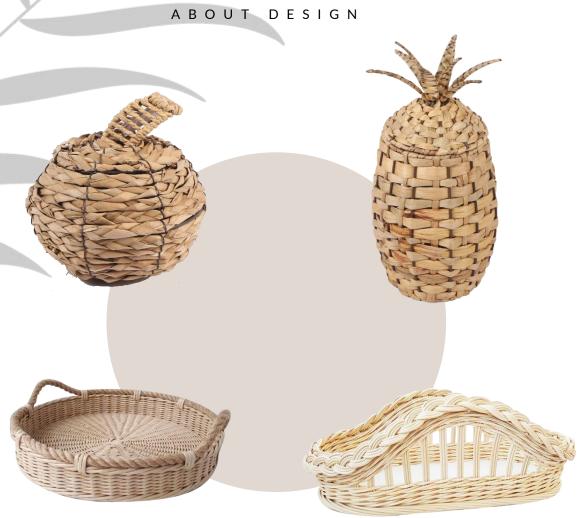

# ABOUT DESIGN

Woven kitchen decorations enhance the sophistication of the kitchen and add to the ambience of dining.

## Wind Lantern

Woven kitchen decorations elevate the sophistication of the kitchen

Z

Z