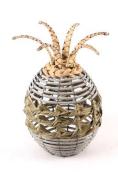

# ABOUT DESIGN

Woven kitchen decorations enhance the sophistication of the kitchen and add to the ambience of dining.

#### **Bamboo Decoration**

Woven kitchen decorations elevate the sophistication of the kitchen