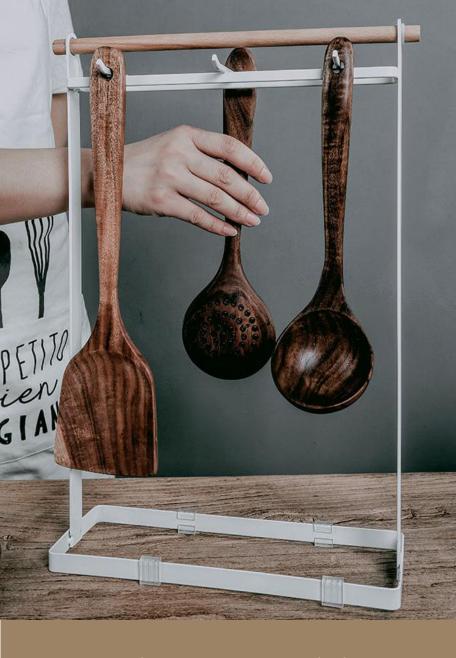

textured ceramic cups give a natural feel







## Cups

A B O U T D E S I G N



#### CUPS

Delicate ceramic tableware enhances the dining atmosphere



Ceramics placemats bring people a feeling of being close to nature and enhance the comfortable atmosphere of dining





Various styles and colors of kitchen bamboo placemats not only make people feel in nature, but also add a bit of fashion and add some mood to your meal time









Bamboo placemats bring people a feeling of being close to nature and enhance the comfortable atmosphere of dining











## Pepper Mill



# ABOUT DESIGN



Ceramics placemats bring people a feeling of being close to nature and enhance the comfortable atmosphere of dining

## **Wooden Storage Rack**

Earthy textured ceramic cups give a natural feel





## Iron Storage Rack

Various styles and colors of kitchen iron placemats not only make people feel in nature, but also add a bit of fashion and add some mood to your meal time













Products Recommended



Placemat























#### Tray Storage

ABOUT DESIGN

Delicate ceramic tableware enhances the dining atmosphere











eramics placemats bring people a feeling of being close to nature and enhance the comfortable atmosphere of dining



### Tray Storage

ABOUT DESIGN













#### KITCHEN TOOLS

Brass-colored metal kitchenware also gives a natural feel.



Kitchen Taals



# ABOUT DESIGN



Woven kitchen decorations enhance the sophistication of the kitchen and add to the ambience of dining.

#### **Bamboo Decoration**

Woven kitchen decorations elevate the s