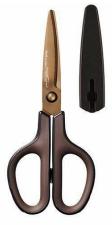

#### KITCHEN TOOLS

Brass-colored metal kitchenware also gives a natural feel.

Kitchen Taals