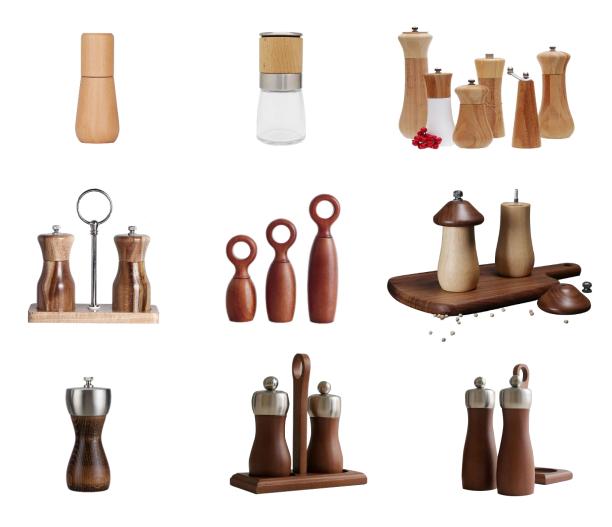

ble atmosphere of dining









Placemat























# ABOUT DESIGN



Ceramics placemats bring people a feeling of being close to nature and enhance the comfortable atmosphere of dining

## Cups

Earthy textured ceramic cups give a natural feel







## Cups

A B O U T D E S I G N



#### CUPS

Delicate ceramic tableware enhances the dining atmosphere



Ceramics placemats bring people a feeling of being close to nature and enhance the comfortable atmosphere of dining





Various styles and colors of kitchen bamboo placemats not only make people feel in nature, but also add a bit of fashion and add some mood to your meal time









Bamboo placemats bring people a feeling of being close to nature and enhance the comfortable atmosphere of dining











## Pepper Mill



# ABOUT DESIGN



Ceramics placemats bring people a feeling of being close to nature and enhance the comfortable atmosphere of dining

## **Wooden Storage Rack**

Earthy textured ceramic cups give a natural feel





## Iron Storage Rack

Various styles and colors of kitchen iron placemats not only make people feel in nature, but also add a bit of fashion and add some mood to your meal time













Products Recommended



Placemat























#### Tray Storage

ABOUT DESIGN

Delicate ceramic tableware enhances the dining atmosphere











eramics placemats bring people a feeling of being close to nature and enhance the comfortable atmosphere of dining



### Tray Storage

ABOUT DESIGN













#### KITCHEN TOOLS

Brass-colored metal kitchenware also gives a natura