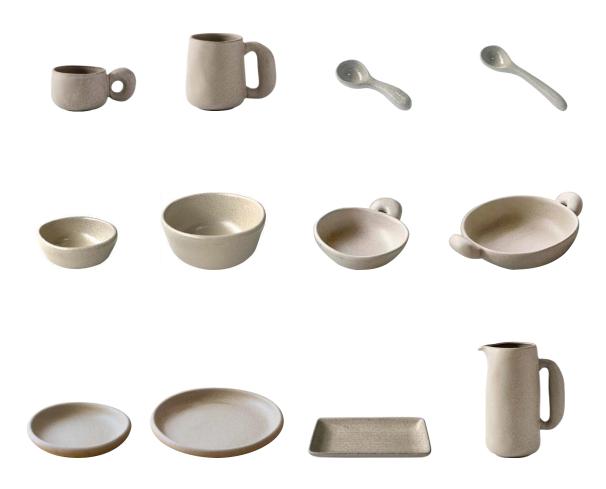

#### **PLACEMATE**

Delicate ceramic tableware enhances the dining atmosphere

#### Placemat

Delicate ceramic tableware enhances the dining atmosphere

Ceramics placemats bring people a feeling of being close to nature and enhance the comfortable atmosphere of dining

Placemat