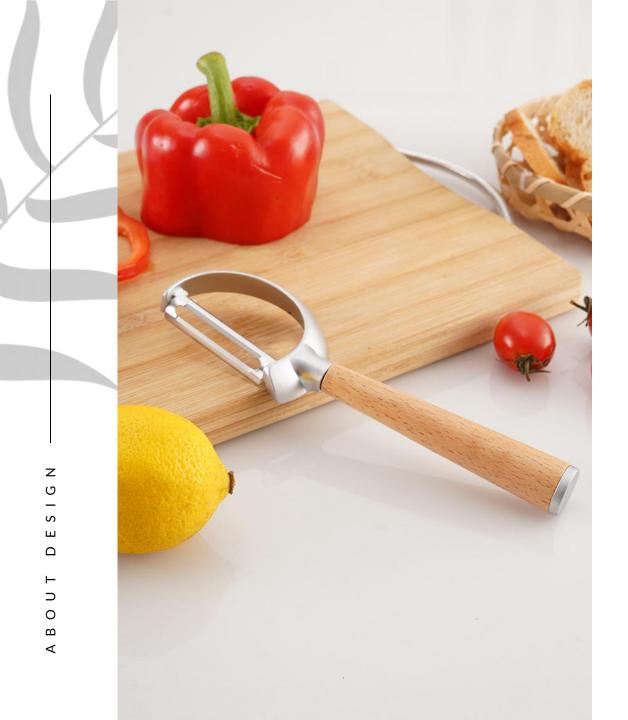

#### KITCHEN TOOLS

Brass-colored metal kitchenware also gives a natural feel.

Kitchen Taals

# ABOUT DESIGN

Woven kitchen decorations enhance the sophistication of the kitchen and add to the ambience of dining.