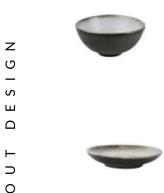

## **Tableware**

The wooden bowl enhances the texture of th meal, giving people a close-to-nature enjoyment

# ABOUT DESIGN

Ceramics placemats bring people a feeling of being close to nature and enhance the comfortable atmosphere of dining