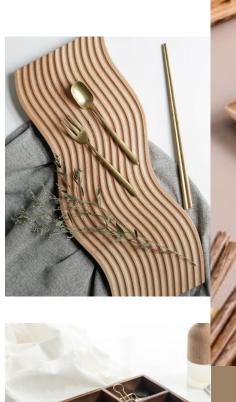

#### KITCHEN TOOLS

Brass-colored metal kitchenware also gives a natural feel.

Kitchen Taals