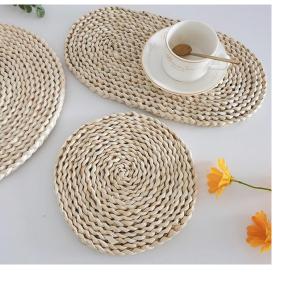

#### CUPS

Delicate ceramic tableware enhances the dining atmosphere

Ceramics placemats bring people a feeling of being close to nature and enhance the comfortable atmosphere of dining

Various styles and colors of kitchen bamboo placemats not only make people feel in nature, but also add a bit of fashion and add some mood to your meal time

Bamboo placemats bring people a feeling of being close to nature and enhance the comfortable atmosphere of dining