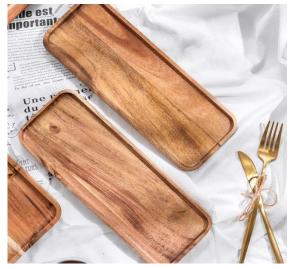

## **Tableware**

The wooden bowl enhances the texture of th meal, giving people a close-to-nature enjoyment

#### Tray Storage

ABOUT DESIGN

Delicate ceramic tableware enhances the dining atmosphere

eramics placemats bring people a feeling of being close to nature and enhance the comfortable atmosphere of dining

### Tray Storage

ABOUT DESIGN