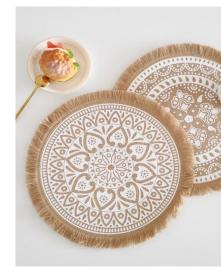

#### CUPS

Delicate ceramic tableware enhances the dining atmosphere

Ceramics placemats bring people a feeling of being close to nature and enhance the comfortable atmosphere of dining

Various styles and colors of kitchen bamboo placemats not only make people feel in nature, but also add a bit of fashion and add some mood to your meal time

Bamboo placemats bring people a feeling of being close to nature and enhance the comfortable atmosphere of dining