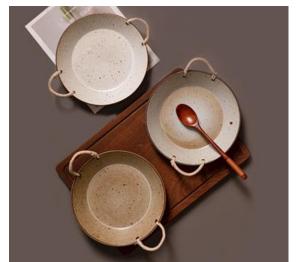

## **Tableware**

The wooden bowl enhances the texture of th meal, giving people a close-to-nature enjoyment

#### **PLACEMATE**

Delicate ceramic tableware enhances the dining atmosphere

#### Placemat

Delicate ceramic tableware enhances the dining atmosphere

Ceramics placemats bring people a feeling of being close to nature and enhance the comfortable atmosphere of dining

Placemat