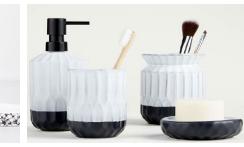

#### **KEY SUBSTRATES AND FINISHINGS**

CONCRETE SATIN METAL KNITTING ACRYLIC GLASS WROUGHT METALMARBLE TERRAZZO EMBROIDERY

#### **PRINT & PATTERN**

GRID LINES DOUBLE COLOR CHECKERED CONCRETE TEXTURE MARBLE TEXTURE HERRINGBONE PATTERN

#### **COLOUR**