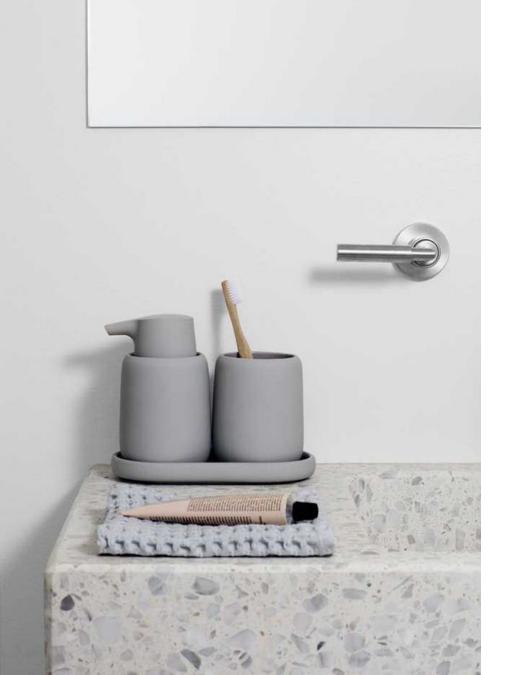

## **BATHROOM LIFE**

The use of concrete texture and satin metal finish bathroom accessories, give the product environmental performance. In textiles, use mini embroidery, micro weaving or herringbone to finish the surface.

## **Modern Industry**

The bathroom is gradually becoming the core room in the home.

#### **KEY SUBSTRATES AND FINISHINGS**

CONCRETE SATIN METAL KNITTING ACRYLIC GLASS WROUGHT METALMARBLE TERRAZZO EMBROIDERY