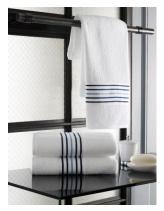

## **BATHROOM LIFE**

The use of concrete texture and satin metal finish bathroom accessories, give the product environmental performance. In textiles, use mini embroidery, micro weaving or herringbone to finish the surface.

#### **KEY SUBSTRATES AND FINISHINGS**

CONCRETE SATIN METAL KNITTING ACRYLIC GLASS WROUGHT METALMARBLE TERRAZZO EMBROIDERY