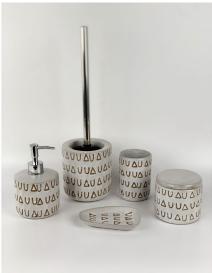

## **BATHROOM LIFE**

The use of concrete texture and satin metal finish bathroom accessories, give the product environmental performance. In textiles, use mini embroidery, micro weaving or herringbone to finish the surface.

## **Modern Industry**

The bathroom is gradually becoming the core room in the home.