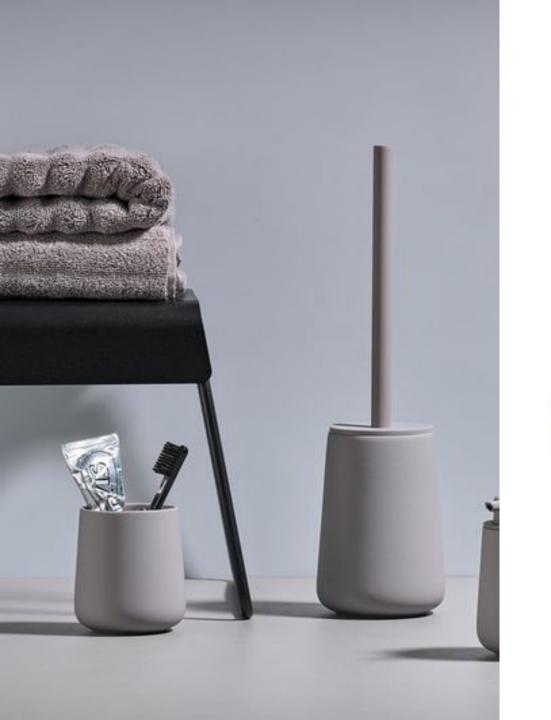

## **BATHROOM LIFE**

The use of concrete texture and satin metal finish bathroom accessories, give the product environmental performance. In textiles, use mini embroidery, micro weaving or herringbone to finish the surface.

#### **KEY SUBSTRATES AND FINISHINGS**

CONCRETE SATIN METAL KNITTING ACRYLIC GLASS WROUGHT METALMARBLE TERRAZZO EMBROIDERY