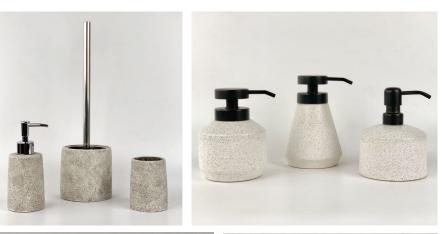

#### **KEY SUBSTRATES AND FINISHINGS**

CONCRETE SATIN METAL KNITTING ACRYLIC GLASS WROUGHT METALMARBLE TERRAZZO EMBROIDERY

#### **PRINT & PATTERN**

GRID LINES DOUBLE COLOR CHECKERED CONCRETE TEXTURE MARBLE TEXTURE HERRINGBONE PATTERN