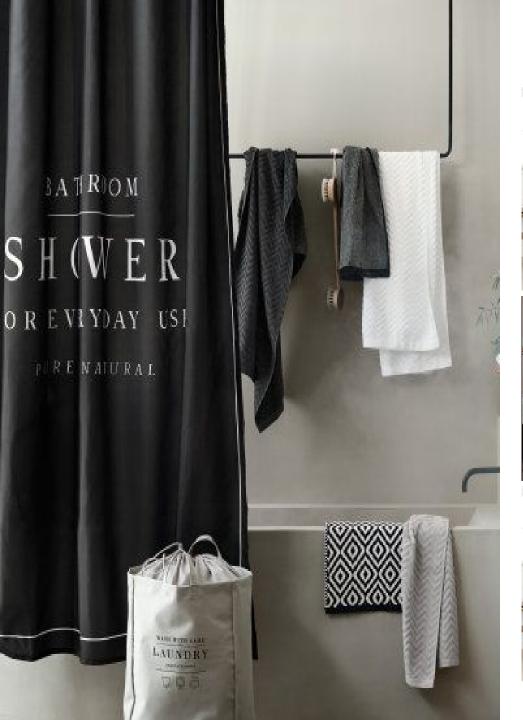

## **BATHROOM LIFE**

The use of concrete texture and satin metal finish bathroom accessories, give the product environmental performance. In textiles, use mini embroidery, micro weaving or herringbone to finish the surface.

#### **PRINT & PATTERN**

GRID LINES DOUBLE COLOR CHECKERED CONCRETE TEXTURE MARBLE TEXTURE HERRINGBONE PATTERN