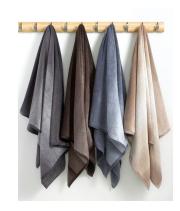

## **BATHROOM LIFE**

The use of concrete texture and satin metal finish bathroom accessories, give the product environmental performance. In textiles, use mini embroidery, micro weaving or herringbone to finish the surface.

#### **KEY SUBSTRATES AND FINISHINGS**

CONCRETE SATIN METAL KNITTING ACRYLIC GLASS WROUGHT METALMARBLE TERRAZZO EMBROIDERY