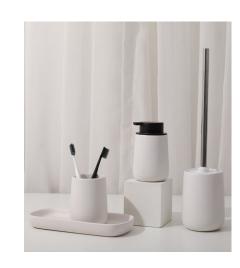

# 2022

## **BATHROOM LIFE**

The use of concrete texture and satin metal finish bathroom accessories, give the product environmental performance. In textiles, use mini embroidery, micro weaving or herringbone to finish the surface.

Modern Industry ▶

## **Modern Industry**

The bathroom is gradually becoming the core room in the home.



#### **KEY SUBSTRATES AND FINISHINGS**

CONCRETE SATIN METAL KNITTING ACRYLIC GLASS WROUGHT METALMARBLE TERRAZZO EMBROIDERY

#### **PRINT & PATTERN**

GRID LINES DOUBLE COLOR CHECKERED CONCRETE TEXTURE MARBLE TEXTURE HERRINGBONE PATTERN

#### **COLOUR**



### **Modern Industry**

The bathroom is gradually becoming the core room in the home.



## **Modern Industry**

































































































### Bathroom storage