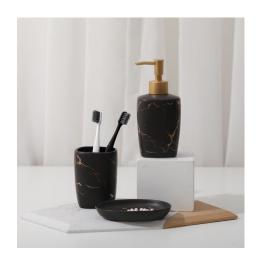

## **BATHROOM LIFE**

The use of concrete texture and satin metal finish bathroom accessories, give the product environmental performance. In textiles, use mini embroidery, micro weaving or herringbone to finish the surface.

#### **KEY SUBSTRATES AND FINISHINGS**

CONCRETE SATIN METAL KNITTING ACRYLIC GLASS WROUGHT METALMARBLE TERRAZZO EMBROIDERY