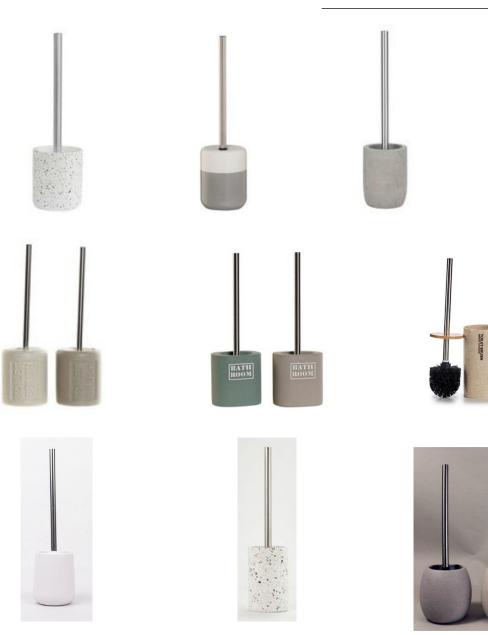

#### **KEY SUBSTRATES AND FINISHINGS**

CONCRETE SATIN METAL KNITTING ACRYLIC GLASS WROUGHT METALMARBLE TERRAZZO EMBROIDERY

### Bathroom storage