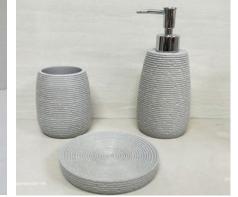

#### **KEY SUBSTRATES AND FINISHINGS**

CONCRETE SATIN METAL KNITTING ACRYLIC GLASS WROUGHT METALMARBLE TERRAZZO EMBROIDERY

#### **PRINT & PATTERN**

GRID LINES DOUBLE COLOR CHECKERED CONCRETE TEXTURE MARBLE TEXTURE HERRINGBONE PATTERN