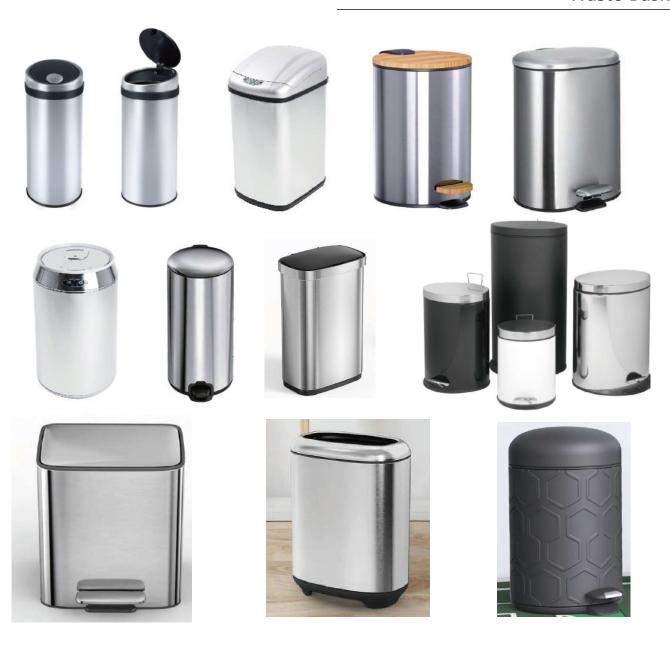

## **BATHROOM LIFE**

The use of concrete texture and satin metal finish bathroom accessories, give the product environmental performance. In textiles, use mini embroidery, micro weaving or herringbone to finish the surface.

Modern Industry ▶

## **Modern Industry**

The bathroom is gradually becoming the core room in the home.



#### **KEY SUBSTRATES AND FINISHINGS**

CONCRETE SATIN METAL KNITTING ACRYLIC GLASS WROUGHT METALMARBLE TERRAZZO EMBROIDERY

#### **PRINT & PATTERN**

GRID LINES DOUBLE COLOR CHECKERED CONCRETE TEXTURE MARBLE TEXTURE HERRINGBONE PATTERN

#### **COLOUR**



### **Modern Industry**

The bathroom is gradually becoming the core room in the home.



## **Modern Industry**

































































































### Bathroom storage