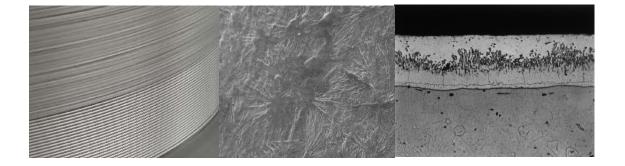

## MATERIAL SURFACE CONDITIONS

| Material  | Type of surface | Surface conditions                | Function of coating       |
|-----------|-----------------|-----------------------------------|---------------------------|
| Stainless | Soap coated     | Dry stearate coated by drawing    | Lubrication for wire      |
|           |                 | process.                          | drawing & spring coiling. |
|           | Bright drawn    | Oil drawn surface, shinning.      | Good appearance           |
| Carbon    |                 | Zinc phosphate coating by         |                           |
|           | Phosphating     | dipping in the liquid bath before | Lubrication for wire      |
|           | +oiling         | wire drawing. Oiling on finish    | drawing & spring coiling. |
|           |                 | wire as default state.            |                           |
|           | Galvanized      | Electric galvanized or,           | Rust proof                |
|           |                 | Hot dipped galvanized.            |                           |