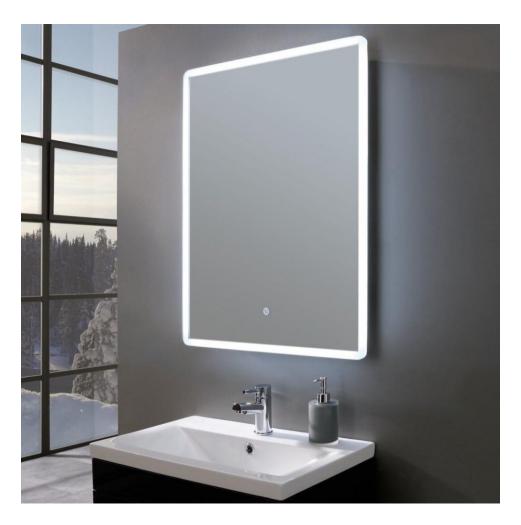

# **LIGHT OPTIONS**

#### DIRECT INSET LIGHT

WALL GLOW LIGHT

#### EDGE INSET LIGHT