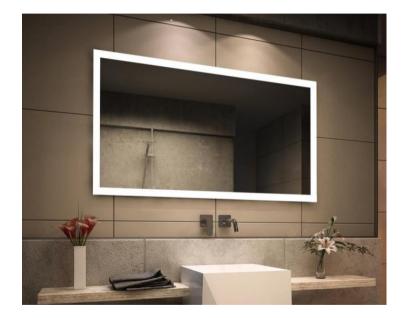

-----|------------|--------------|--------------|-------------|
| 24''X36'' | 3000K      | DIRECT       | STANDARD     | ANTI-FOG    |
| 36''X36'' | 4000K      | WALL GLOW    | MIDDLE       | TOUCH SENOR |
| 36''X48'' | 5000K      | EDGE INSET   | HIGH         | DIMMER      |
| 36''X60'' | 6000K      |              | 2            | SPEAKER     |

WINER M&G



| SIZE      | COLOR TEMP | LIGHT OPTION | LIGHT OUTPUT | ACCESSORY   |
|-----------|------------|--------------|--------------|-------------|
| 24''X36'' | 3000K      | DIRECT       | STANDARD     | ANTI-FOG    |
| 36''X36'' | 4000K      | WALL GLOW    | MIDDLE       | TOUCH SENOR |
| 36''X48'' | 5000K      | EDGE INSET   | HIGH         | DIMMER      |
| 36''X60'' | 6000K      |              |              | SPEAKER     |

WINER M&G



| SIZE      | COLOR TEMP | LIGHT OPTION | LIGHT OUTPUT | ACCESSORY   |
|-----------|------------|--------------|--------------|-------------|
| 24''X36'' | 3000K      | DIRECT       | STANDARD     | ANTI-FOG    |
| 36''X36'' | 4000K      | WALL GLOW    | MIDDLE       | TOUCH SENOR |
| 36''X48'' | 5000K      | EDGE INSET   | HIGH         | DIMMER      |
| 36''X60'' | 6000K      |              |              | SPEAKER     |





| SIZE      | COLOR TEMP | LIGHT OPTION | LIGHT OUTPUT | ACCESSORY   |
|-----------|------------|--------------|--------------|-------------|
| 24''X36'' | 3000K      | DIRECT       | STANDARD     | ANTI-FOG    |
| 36''X36'' | 4000K      | WALL GLOW    | MIDDLE       | TOUCH SENOR |
| 36''X48'' | 5000K      | EDGE INSET   | HIGH         | DIMMER      |
| 36''X60''