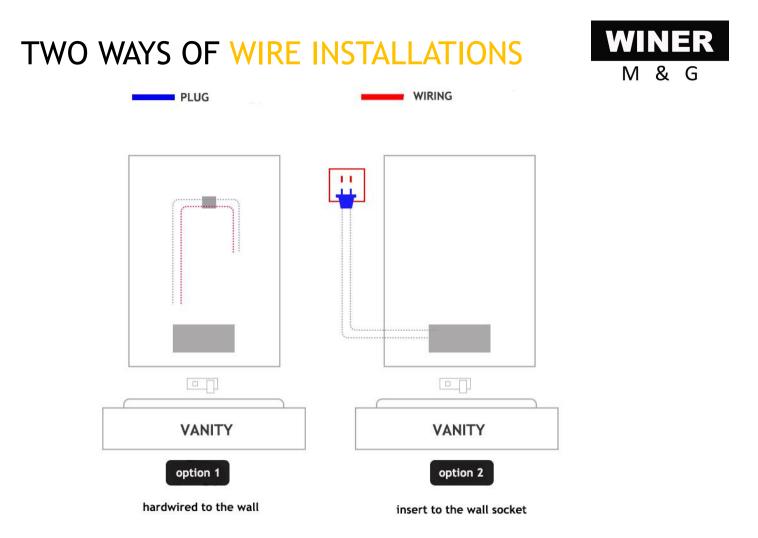

|              | SPEAKER     |





| SIZE      | COLOR TEMP | LIGHT OPTION | LIGHT OUTPUT | ACCESSORY   |
|-----------|------------|--------------|--------------|-------------|
| 24''X36'' | 3000K      | DIRECT       | STANDARD     | ANTI-FOG    |
| 36''X36'' | 4000K      | WALL GLOW    | MIDDLE       | TOUCH SENOR |
| 36''X48'' | 5000K      | EDGE INSET   | HIGH         | DIMMER      |
| 36''X60'' | 6000K      |              |              | SPEAKER     |







#### Just touch





## METAL FRAME LIGHTED MIRROR

#### BLACK BACKLIT

1549 292



#### GOLDEN BACKLIT











# LED LIGHTED DRESSING MIRROR

16"x48", 24"x48" etc. De-mister pad touch sensor switch

M & G

# WE ARE EVERYWHERE





Hotel

Home

Office

### **REVERSIBLE HANGING SYSTEM**







#### VERTICAL

#### HORIZONTAL





# MADE IN CHINA

Email: <u>sales@zihanmirror.com</u>