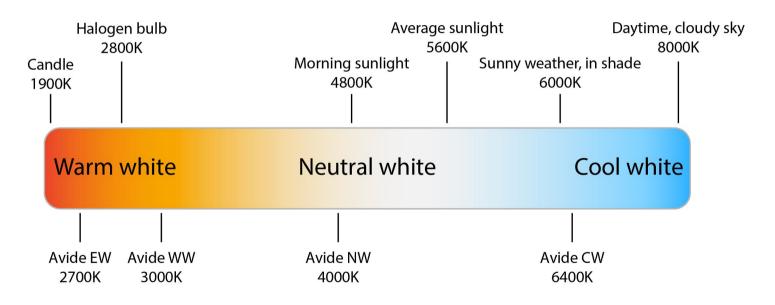

# **COLOR TEMPERATURE**

### COLOR TEMPERATURE APPLICATIONS

| Color Temperature<br>(Kelvin) | 2700K                     | 3000K                                               | 5000K                               |
|-------------------------------|---------------------------|-----------------------------------------------------|-------------------------------------|
| Light Appearance              | Warm White                | Warm White                                          | Cool Daylight                       |
| Ambience                      | Cozy, Inviting            | Warm, welcoming                                     | Crisp,<br>Invigorating              |
| Best for                      | Living rooms,<br>bedrooms | Bathrooms,<br>Dining room,<br>entryways,<br>outdoor | Commercial &<br>industrial purposes |