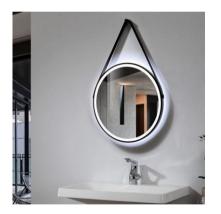

### DEMISTER PAD

### BLUETOOTH SPEAKER

WINER M&G

Full frame inset frosted mirror offered in multiple sizes, color temperatures, and light outputs. Choose inset light source. The fixture dims with an electronic low voltage dimmer. An optional anti-fog de-mister is also available.