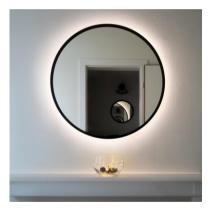

5000K      | EDGE INSET   | HIGH         | DIMMER      |
| 36''X60'' | 6000K      |              |              | SPEAKER     |





| SIZE      | COLOR TEMP | LIGHT OPTION | LIGHT OUTPUT | ACCESSORY   |
|-----------|------------|--------------|--------------|-------------|
| 24''X36'' | 3000K      | DIRECT       | STANDARD     | ANTI-FOG    |
| 36''X36'' | 4000K      | WALL GLOW    | MIDDLE       | TOUCH SENOR |
| 36''X48'' | 5000K      | EDGE INSET   | HIGH         | DIMMER      |
| 36''X60'' | 6000K      |              |              | SPEAKER     |







#### Just touch





## METAL FRAME LIGHTED MIRROR

#### BLACK BACKLIT

1549 292



#### GOLDEN BACKLIT











# LED LIGHTED DRESSING MIRROR

16"x48", 24"x48" etc. De-mister pad touch sensor switch

M & G

# WE ARE EVERYWHERE





Hotel

Home

Office

### **REVERSIBLE HANGING SYSTEM**







#### VERTICAL

#### HORIZONTAL





# MADE IN CHINA

Email: <u>sales@zihanmirror.com</u>