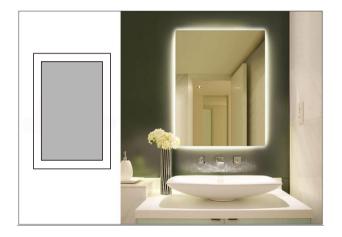

36''X60'' | 6000K      |              |              | SPEAKER     |





| SIZE      | COLOR TEMP | LIGHT OPTION | LIGHT OUTPUT | ACCESSORY   |
|-----------|------------|--------------|--------------|-------------|
| 24''X36'' | 3000K      | DIRECT       | STANDARD     | ANTI-FOG    |
| 36''X36'' | 4000K      | WALL GLOW    | MIDDLE       | TOUCH SENOR |
| 36''X48'' | 5000K      | EDGE INSET   | HIGH         | DIMMER      |
| 36''X60'' | 6000K      |              |              | SPEAKER     |







#### Just touch





## METAL FRAME LIGHTED MIRROR

#### BLACK BACKLIT

1549 292



#### GOLDEN BACKLIT











# LED LIGHTED DRESSING MIRROR

16"x48", 24"x48" etc. De-mister pad touch sensor switch

M & G

# WE ARE EVERYWHERE





Hotel

Home

Office

### **REVERSIBLE HANGING SYSTEM**







#### VERTICAL

#### HORIZONTAL





# MADE IN CHINA

Email: <u>sales@zihanmirror.com</u>