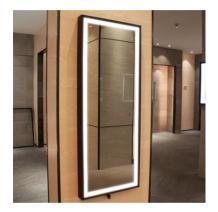

| STANDARD     | ANTI-FOG    |
| 36''X36'' | 4000K      | WALL GLOW    | MIDDLE       | TOUCH SENOR |
| 36''X48'' | 5000K      | EDGE INSET   | HIGH         | DIMMER      |
| 36''X60'' | 6000K      |              |              | SPEAKER     |





| SIZE      | COLOR TEMP | LIGHT OPTION | LIGHT OUTPUT | ACCESSORY   |
|-----------|------------|--------------|--------------|-------------|
| 24''X36'' | 3000K      | DIRECT       | STANDARD     | ANTI-FOG    |
| 36''X36'' | 4000K      | WALL GLOW    | MIDDLE       | TOUCH SENOR |
| 36''X48'' | 5000K      | EDGE INSET   | HIGH         | DIMMER      |
| 36''X60'' | 6000K      |              |              | SPEAKER     |







#### Just touch





## METAL FRAME LIGHTED MIRROR

#### BLACK BACKLIT

1549 292



#### GOLDEN BACKLIT











# LED LIGHTED DRESSING MIRROR

16"x48", 24"x48" etc. De-mister pad touch sensor switch

M & G

# WE ARE EVERYWHERE





Hotel

Home

Office

### **REVERSIBLE HANGING SYSTEM**







#### VERTICAL

#### HORIZONTAL





# MADE IN CHINA

Email: <u>sales@zihanmirror.com</u>