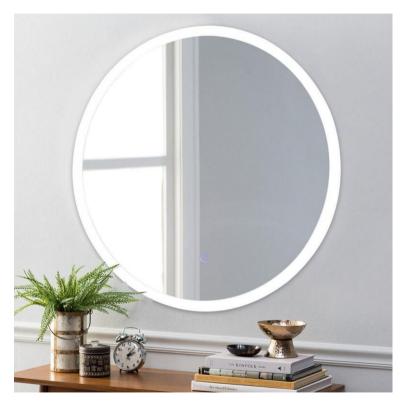

#### 1. WHY CHOOSE A LED MIRROR?

Designed to enhance your beauty routine – making it easy to apply makeup with precision. Available in various sizes sure to meet the needs of the most fastidious beauty experts and makeup lovers alike.

Use LED lights, rather than incandescent ones, backlit mirrors use much less energy and last longer than ordinary lightbulbs would.

WINER M&G MIRROR offers personalized illuminated mirrors for residential & hospitality applications.

#### COMFORT AND FUNCTIONALITY

#### LED MIRROR