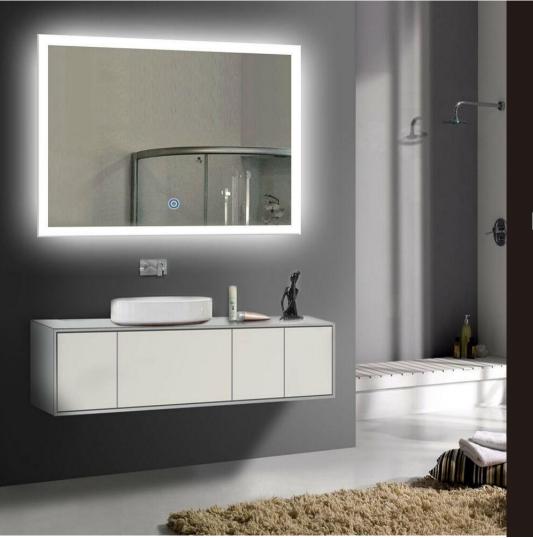

# **BATHROOM LED MIRROR**

Live in a better lighting

#### 1. WHY CHOOSE A LED MIRROR?

Designed to enhance your beauty routine – making it easy to apply makeup with precision. Available in various sizes sure to meet the needs of the most fastidious beauty experts and makeup lovers alike.

Use LED lights, rather than incandescent ones, backlit mirrors use much less energy and last longer than ordinary lightbulbs would.

WINER M&G MIRROR offers personalized illuminated mirrors for residential & hospitality applications.