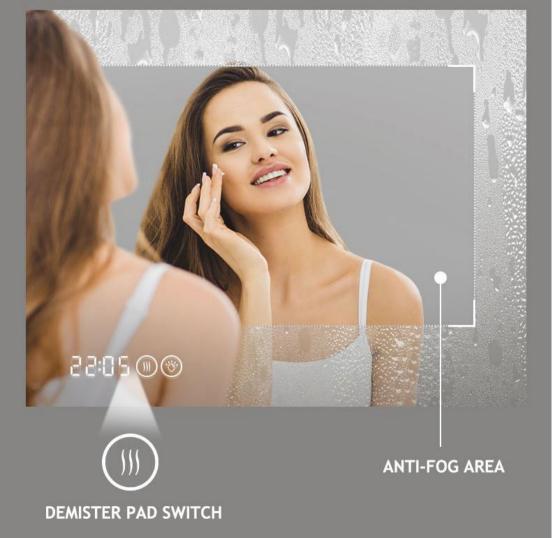

### DEMISTER PAD

### BLUETOOTH SPEAKER

WINER M&G

Full frame inset frosted mirror offered in multiple sizes, color temperatures, and light outputs. Choose inset light source. The fixture dims with an electronic low voltage dimmer. An optional anti-fog de-mister is also available.