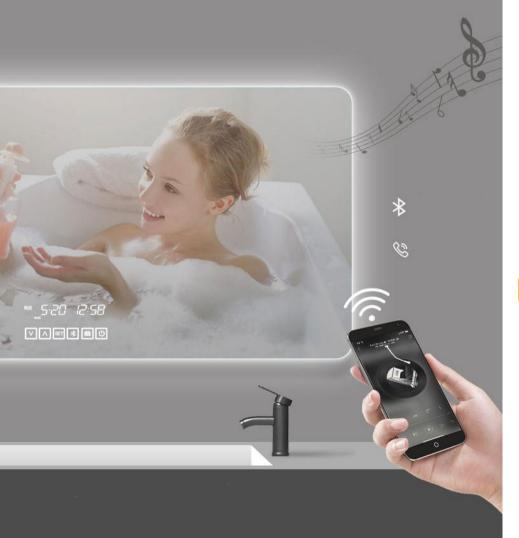

### BLUETOOTH SPEAKER

WINER M&G

Full frame inset frosted mirror offered in multiple sizes, color temperatures, and light outputs. Choose inset light source. The fixture dims with an electronic low voltage dimmer. An optional anti-fog de-mister is also available.

# **MULTIFUL FUNCTIONS**

| HIGH PERFORMANCE         | EXPLOSION-PROOF HIGH<br>-DEFINITION MIRROR | CLOSED CIRCUIT BOX            |
|--------------------------|--------------------------------------------|-------------------------------|
| LED waterproof led light | ADVANCED CHIP                              | 220V TO 12V<br>SAFETY CIRCUIT |
| MULTIFUNCTION            | TOUCH SCREEN SWITCH                        | TWO-COLOR LIGHT               |