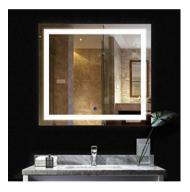

# **BATHROOM LED MIRROR**

Live in a better lighting





# M & G



#### 1. WHY CHOOSE A LED MIRROR?

Designed to enhance your beauty routine – making it easy to apply makeup with precision. Available in various sizes sure to meet the needs of the most fastidious beauty experts and makeup lovers alike.

Use LED lights, rather than incandescent ones, backlit mirrors use much less energy and last longer than ordinary lightbulbs would.



WINER M&G MIRROR offers personalized illuminated mirrors for residential & hospitality applications.





#### COMFORT AND FUNCTIONALITY

#### LED MIRROR



# **LIGHT OPTIONS**



#### DIRECT INSET LIGHT



WALL GLOW LIGHT

#### EDGE INSET LIGHT





# **COLOR TEMPERATURE**





### COLOR TEMPERATURE APPLICATIONS

| Color Temperature<br>(Kelvin) | 2700K                     | 3000K                                               | 5000K                               |
|-------------------------------|---------------------------|-----------------------------------------------------|-------------------------------------|
| Light Appearance              | Warm White                | Warm White                                          | Cool Daylight                       |
| Ambience                      | Cozy, Inviting            | Warm, welcoming                                     | Crisp,<br>Invigorating              |
| Best for                      | Living rooms