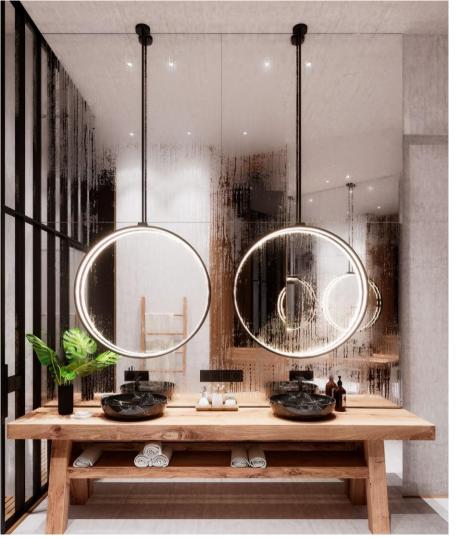

## METAL FRAME LIGHTED MIRROR

#### BLACK BACKLIT

1549 292

#### GOLDEN BACKLIT