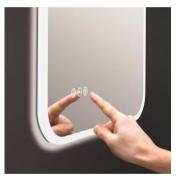

SORY   |
|-----------|------------|--------------|--------------|-------------|
| 24''X36'' | 3000K      | DIRECT       | STANDARD     | ANTI-FOG    |
| 36''X36'' | 4000K      | WALL GLOW    | MIDDLE       | TOUCH SENOR |
| 36''X48'' | 5000K      | EDGE INSET   | HIGH         | DIMMER      |
| 36''X60'' | 6000K      |              |              | SPEAKER     |





| SIZE      | COLOR TEMP | LIGHT OPTION | LIGHT OUTPUT | ACCESSORY   |
|-----------|------------|--------------|--------------|-------------|
| 24''X36'' | 3000K      | DIRECT       | STANDARD     | ANTI-FOG    |
| 36''X36'' | 4000K      | WALL GLOW    | MIDDLE       | TOUCH SENOR |
| 36''X48'' | 5000K      | EDGE INSET   | HIGH         | DIMMER      |
| 36''X60'' | 6000K      |              |              | SPEAKER     |







#### Just touch





## METAL FRAME LIGHTED MIRROR

#### BLACK BACKLIT

1549 292



#### GOLDEN BACKLIT











# LED LIGHTED DRESSING MIRROR

16"x48", 24"x48" etc. De-mister pad touch sensor switch

M & G

# WE ARE EVERYWHERE





Hotel

Home

Office

### **REVERSIBLE HANGING SYSTEM**







#### VERTICAL

#### HORIZONTAL





# MADE IN CHINA

Email: <u>sales@zihanmirror.com</u>