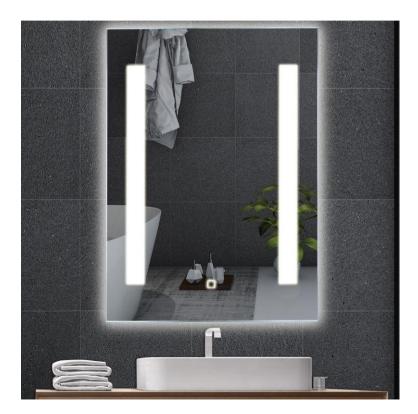

EN SWITCH                        | TWO-COLOR LIGHT               |





### DEMISTER PAD





### BLUETOOTH SPEAKER

WINER M&G



Full frame inset frosted mirror offered in multiple sizes, color temperatures, and light outputs. Choose inset light source. The fixture dims with an electronic low voltage dimmer. An optional anti-fog de-mister is also available.

| SIZE      | COLOR TEMP | LIGHT OPTION | LIGHT OUTPUT | ACCESSORY   |
|-----------|------------|--------------|--------------|-------------|
| 24''X36'' | 3000K      | DIRECT       | STANDARD     | ANTI-FOG    |
| 36''X36'' | 4000K      | WALL GLOW    | MIDDLE       | TOUCH SENOR |
| 36''X48'' | 5000K      | EDGE INSET   | HIGH         | DIMMER      |
| 36''X60'' | 6000K      |              | 2            | SPEAKER     |

WINER M&G



| SIZE      | COLOR TEMP | LIGHT OPTION | LIGHT OUTPUT | ACCESSORY   |
|-----------|------------|--------------|--------------|-------------|
| 24''X36'' | 3000K      | DIRECT       | STANDARD     | ANTI-FOG    |
| 36''X36'' | 4000K      | WALL GLOW    | MIDDLE       | TOUCH SENOR |
| 36''X48'' | 5000K      | EDGE INSET   | HIGH         | DIMMER      |
| 36''X60'' | 6000K      |              |              | SPEAKER     |

WINER M&G



| SIZE      | COLOR TEMP | LIGHT OPTION | LIGHT OUTPUT | ACCESSORY   |
|-----------|------------|--------------|--------------|-------------|
| 24''X36'' | 3000K      | DIRECT       | STANDARD     | ANTI-FOG    |
| 36''X36'' | 4000K      | WALL GLOW    | MIDDLE       | TOUCH SENOR |
| 36''X48'' | 5000K      | EDGE INSET   | HIGH         | DIMMER      |
| 3