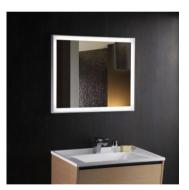

# **BATHROOM LED MIRROR**

Live in a better lighting





# M & G



#### 1. WHY CHOOSE A LED MIRROR?

Designed to enhance your beauty routine – making it easy to apply makeup with precision. Available in various sizes sure to meet the needs of the most fastidious beauty experts and makeup lovers alike.

Use LED lights, rather than incandescent ones, backlit mirrors use much less energy and last longer than ordinary lightbulbs would.



WINER M&G MIRROR offers personalized illuminated mirrors for residential & hospitality applications.





#### COMFORT AND FUNCTIONALITY

#### LED MIRROR



# **LIGHT OPTIONS**



#### DIRECT INSET LIGHT



WALL GLOW LIGHT

#### EDGE INSET LIGHT





# **COLOR TEMPERATURE**





### COLOR TEMPERATURE APPLICATIONS

| Color Temperature<br>(Kelvin) | 2700K                     | 3000K                                               | 5000K                               |
|-------------------------------|---------------------------|-----------------------------------------------------|-------------------------------------|
| Light Appearance              | Warm White                | Warm White                                          | Cool Daylight                       |
| Ambience                      | Cozy, Inviting            | Warm, welcoming                                     | Crisp,<br>Invigorating              |
| Best for                      | Living rooms,<br>bedrooms | Bathrooms,<br>Dining room,<br>entryways,<br>outdoor |