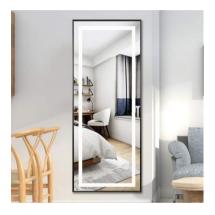

# LED LIGHTED DRESSING MIRROR

16"x48", 24"x48" etc. De-mister pad touch sensor switch

M & G