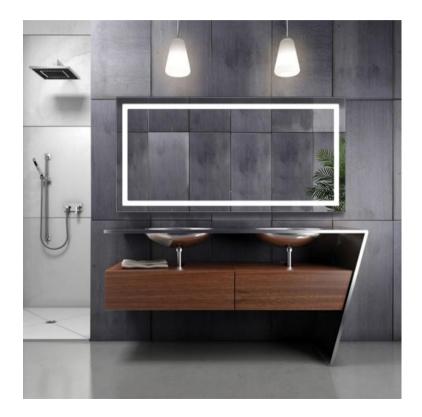

ms,<br>bedrooms | Bathrooms,<br>Dining room,<br>entryways,<br>outdoor | Commercial &<br>industrial purposes |



#### IT IS ALL ABOUT MIRROR

#### WINER M&G



3/16" or 1/4" thickness

clear/extra clear copper free mirror Flat polish edge with safety corner Fine & straight frost lines

# **MULTIFUL FUNCTIONS**



| HIGH PERFORMANCE         | EXPLOSION-PROOF HIGH<br>-DEFINITION MIRROR | CLOSED CIRCUIT BOX            |
|--------------------------|--------------------------------------------|-------------------------------|
| LED waterproof led light | ADVANCED CHIP                              | 220V TO 12V<br>SAFETY CIRCUIT |
| MULTIFUNCTION            | TOUCH SCREEN SWITCH                        | TWO-COLOR LIGHT               |





### DEMISTER PAD





### BLUETOOTH SPEAKER

WINER M&G



Full frame inset frosted mirror offered in multiple sizes, color temperatures, and light outputs. Choose inset light source. The fixture dims with an electronic low voltage dimmer. An optional anti-fog de-mister is also available.

| SIZE      | COLOR TEMP | LIGHT OPTION | LIGHT OUTPUT | ACCESSORY   |
|-----------|------------|--------------|--------------|-------------|
| 24''X36'' | 3000K      | DIRECT       | STANDARD     | ANTI-FOG    |
| 36''X36'' | 4000K      | WALL GLOW    | MIDDLE       | TOUCH SENOR |
| 36''X48'' | 5000K      | EDGE INSET   | HIGH         | DIMMER      |
| 36''X60'' | 6000K      |              | 2            | SPEAKER     |

WINER M&G



| SIZE      | COLOR TEMP | LIGHT OPTION | LIGHT OUTPUT | ACCESSORY   |
|-----------|------------|--------------|--------------