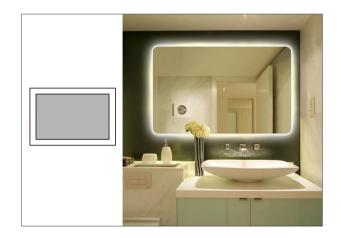

''X60'' | 6000K      |              |              | SPEAKER     |





| SIZE      | COLOR TEMP | LIGHT OPTION | LIGHT OUTPUT | ACCESSORY   |
|-----------|------------|--------------|--------------|-------------|
| 24''X36'' | 3000K      | DIRECT       | STANDARD     | ANTI-FOG    |
| 36''X36'' | 4000K      | WALL GLOW    | MIDDLE       | TOUCH SENOR |
| 36''X48'' | 5000K      | EDGE INSET   | HIGH         | DIMMER      |
| 36''X60'' | 6000K      |              |              | SPEAKER     |







#### Just touch





## METAL FRAME LIGHTED MIRROR

#### BLACK BACKLIT

1549 292



#### GOLDEN BACKLIT











# LED LIGHTED DRESSING MIRROR

16"x48", 24"x48" etc. De-mister pad touch sensor switch

M & G

# WE ARE EVERYWHERE





Hotel

Home

Office

### **REVERSIBLE HANGING SYSTEM**







#### VERTICAL

#### HORIZONTAL





# MADE IN CHINA

Email: <u>sales@zihanmirror.com</u>